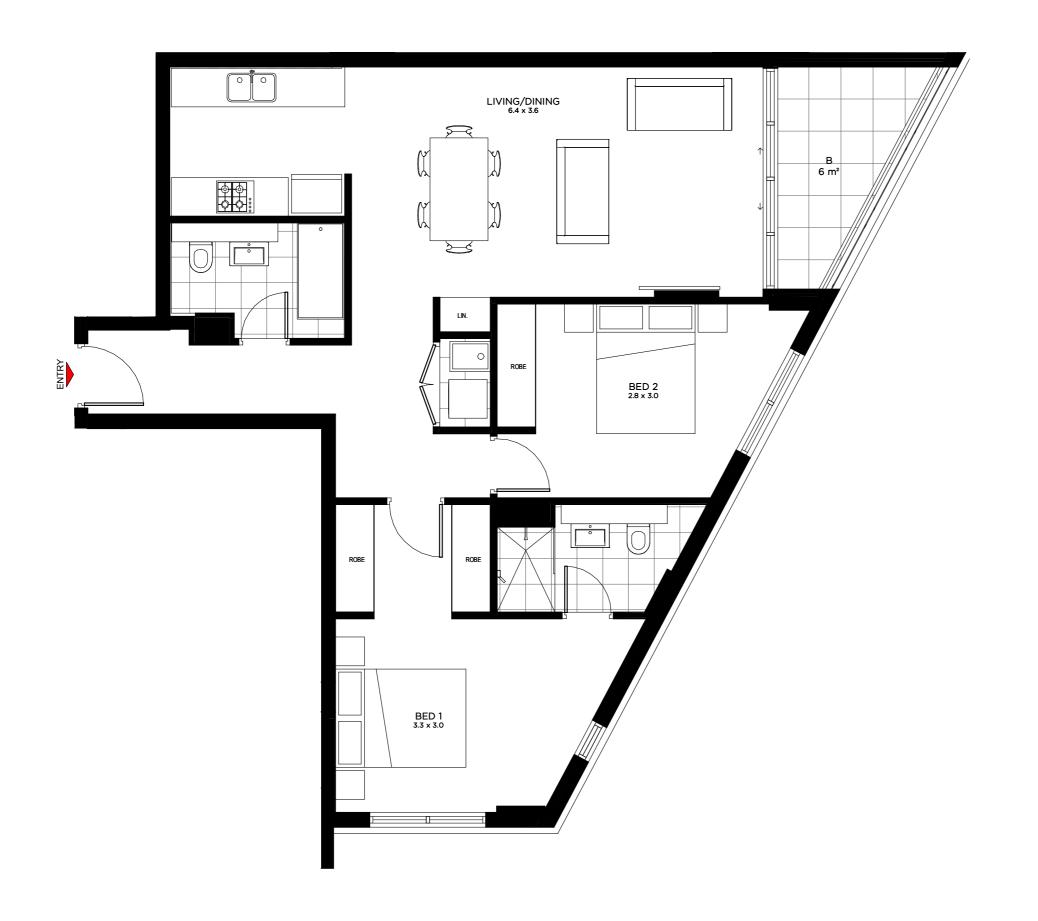

## **APARTMENT**

A3.09, A4.09, A5.09, A6.09

LEVEL 3-6

2 BEDROOM

INTERNAL EXTERNAL TOTAL

82 m<sup>2</sup> 6 m<sup>2</sup> 88 m<sup>2</sup>

VicinityPoint.com.au 1300 622 662

LEVEL BY