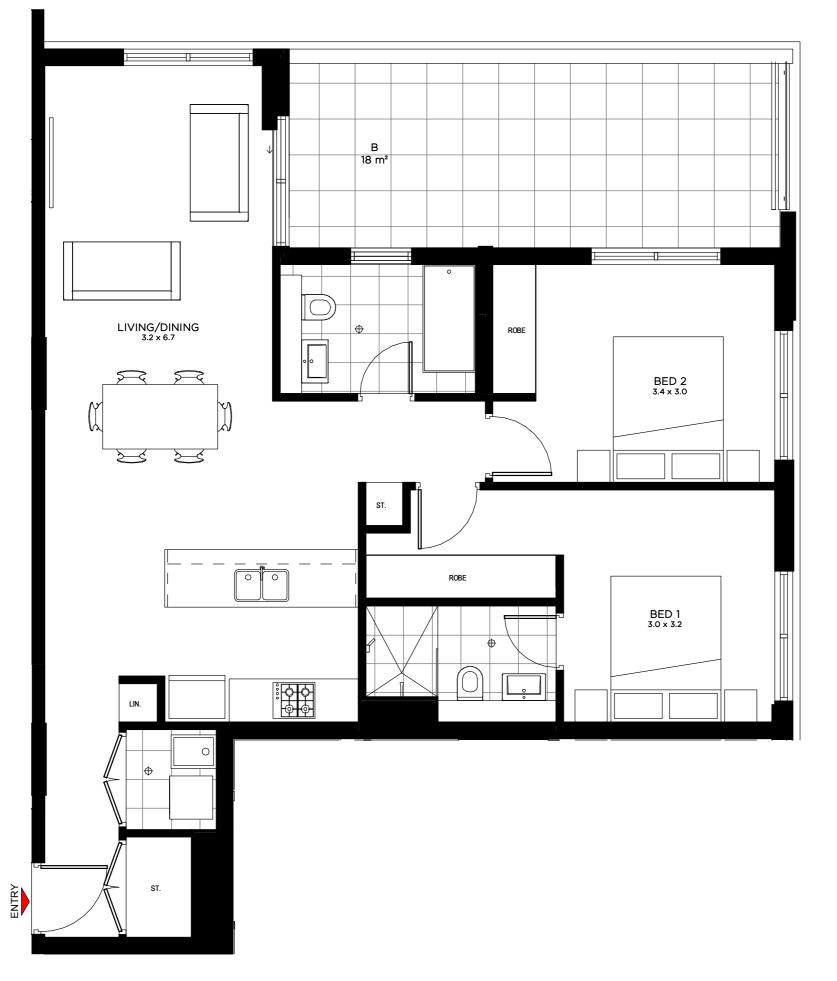

## **APARTMENT**

B3.13, B4.13, B5.13, B6.13

> LEVEL 3-6

2 BEDROOM

INTERNAL 80 m<sup>2</sup>
EXTERNAL 18 m<sup>2</sup>
TOTAL 98 m<sup>2</sup>

VicinityPoint.com.au 1300 622 662

LEVEL BY

ST TRINITY