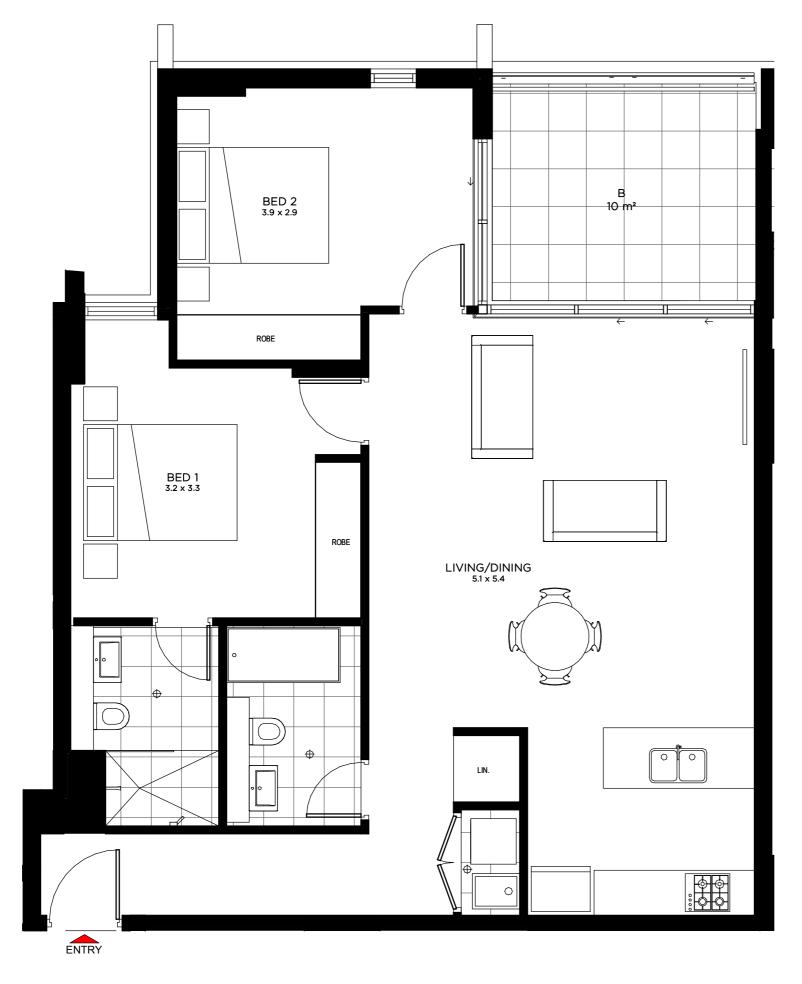

## **APARTMENT**

B1.08, B2.08, B3.08, B4.08, B5.08, B6.08

LEVEL 1-6

2 BEDROOM

INTERNAL 83 m<sup>2</sup>
EXTERNAL 10 m<sup>2</sup>
TOTAL 93 m<sup>2</sup>

VicinityPoint.com.au 1300 622 662

LEVEL BY

PROUDLY MARKETED BY **ST TRINITY**