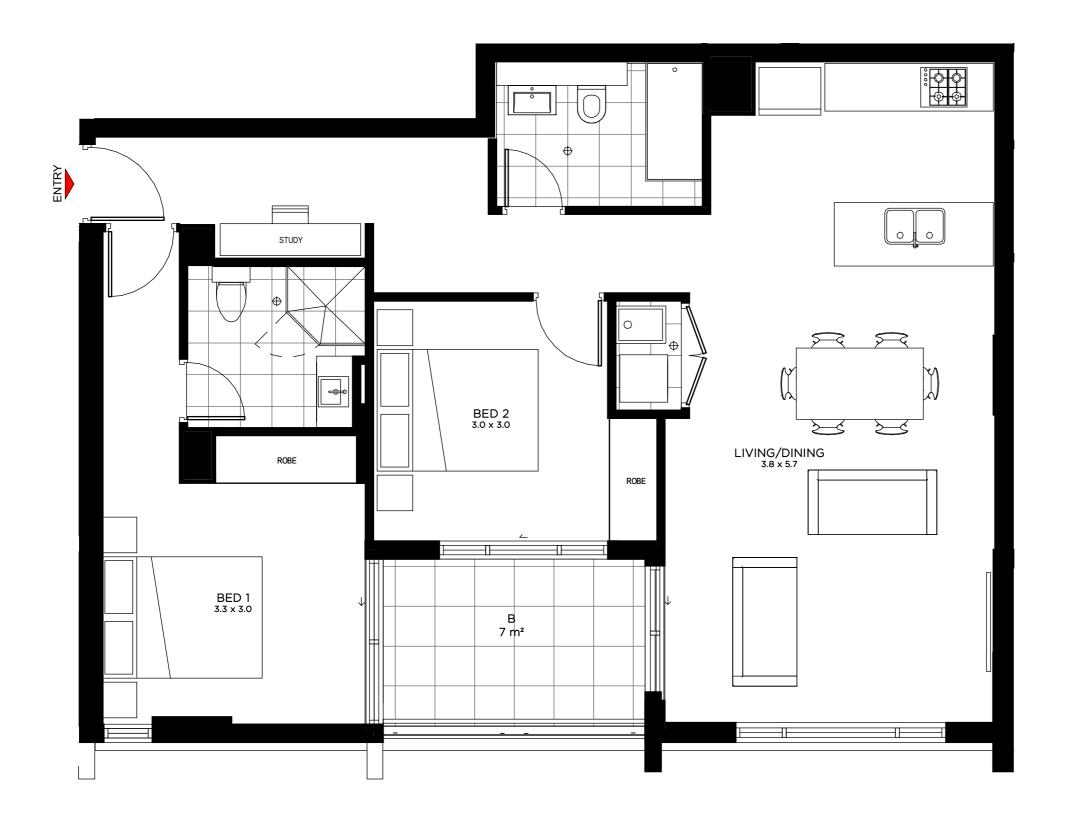

## **APARTMENT**

B1.05, B2.05, B3.05, B4.05, B5.05, B6.05

LEVEL 1-6

2 BEDROOM + STUDY

INTERNAL EXTERNAL TOTAL 79 m<sup>2</sup> 7 m<sup>2</sup> 86 m<sup>2</sup>

VicinityPoint.com.au 1300 622 662

PROUDLY DEVELOPED BY