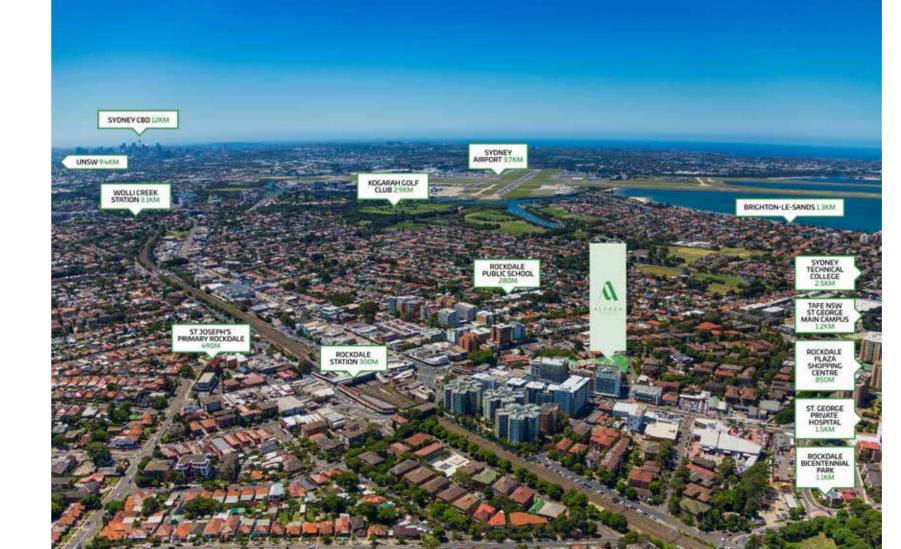

## THE BEST **YOU CAN GET**

Fewer communities are better positioned to capitalise on its surrounding area than Alfarn. With the train and bus services of Rockdale station just down the street, Brighton-Le-Sands Beach only a 6-minute drive away, and 12km to the CBD, this connected community is the envy of the Sydney's south and beyond.