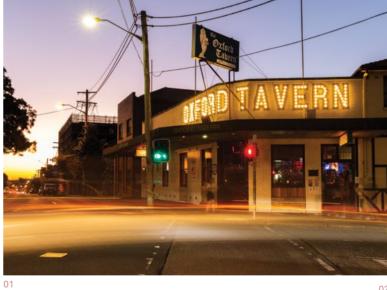

The Oxford Tavern
White Cockatoo Hotel
Sweet Belem Cake Boutique

At The Regent, you'll find something to suit your lifestyle – at all times of day.

If you're a morning person, you might grab a piccolo or macchiato from local favourite Tiny Giant, as you stroll to the station in the morning.

## **IMMERSE YOURSELF** GF

- 01 White Cockatoo Hotel 02 Fich At Petersham 03 Petersham Park

- 04 Tiny Giant Cafe 05 Sweet Belem Cake Boutique 06 White Cockatoo Hotel

The Regent