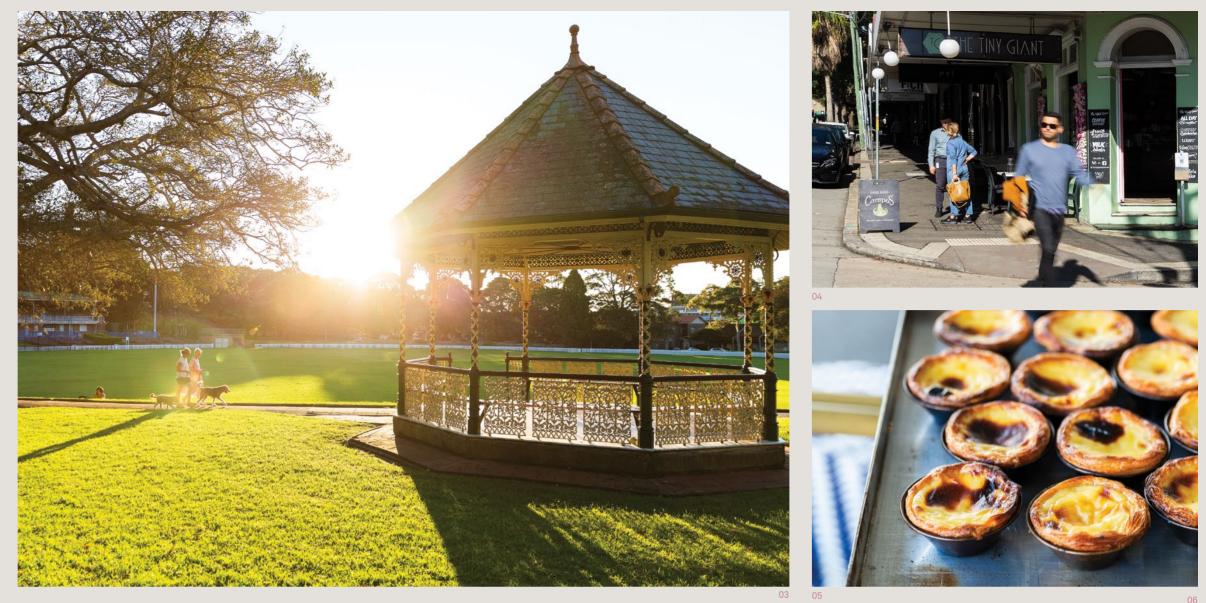

At lunch, a catchup with friends at local eateries Fich or The Counter is a great choice, while afternoons are perfect for a wander in Petersham Park, especially if you have kids or pets (or both!). If you come alive in the evenings, then pop into the White Cockatoo for a few cheeky beverages before a delectable dinner at local Italian go-to Noi.

## **IMMERSE YOURSELF** GF

- 01 White Cockatoo Hotel 02 Fich At Petersham 03 Petersham Park

- 04 Tiny Giant Cafe 05 Sweet Belem Cake Boutique 06 White Cockatoo Hotel

The Regent