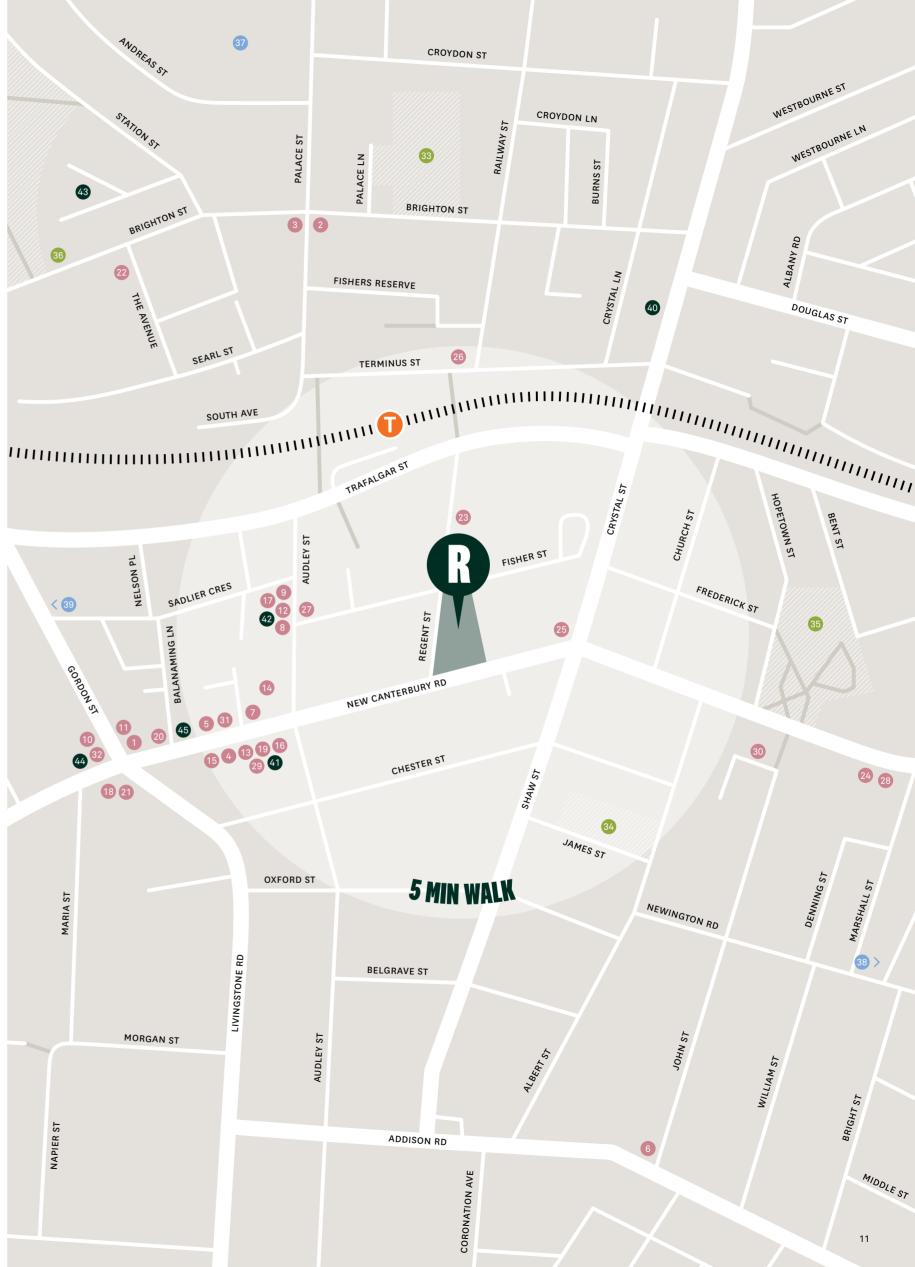

Apart from Petersham's vibrant food scene, you'll also have access to life's essentials, including village-style convenience shopping, handy transport connections and a range of top Sydney schools.

It's not often opportunities to purchase in the tightly-held suburb of Petersham arise, and that's what makes The Regent so special.

## **IMMERSE YOURSELF** GF

- 01 White Cockatoo Hotel 02 Fich At Petersham 03 Petersham Park

- 04 Tiny Giant Cafe 05 Sweet Belem Cake Boutique 06 White Cockatoo Hotel

The Regent

### Cafes

The Regent's incomparable inner-city location encourages a lifestyle of constant discovery, where unearthing amazing artisan providores, lively local pubs and eclectic cafés and restaurants will become an obsession.

|                     | 7 |
|---------------------|---|
| 27THREE Boulangerie |   |
| Z/INKEE DOULANGENE  |   |

| Brighton The Corner                  | 2  |
|--------------------------------------|----|
| Brothers Ben Cafe                    | 3  |
| Honeymoon Patisserie & Coffee Lounge | 4  |
| La Patisserie                        | 5  |
| Ruby Lonesome                        | 6  |
| Sweet Belem Cake Boutique            | 7  |
| The Counter                          | 8  |
| The Tiny Giant                       | 9  |
| Dining                               |    |
| Charlie Phi Pork Rolls               | 10 |
| Chef's BBQ                           | 1  |
| Fich at Petersham                    | 12 |
| Frangos Charcoal Chicken             | 13 |
| Gloria's Portuguese Tapas            | 14 |
| Jamie House Thai Restaurant          | 15 |
| Kickin' Inn                          | 16 |
| Noi                                  | 17 |
| Piazza Pizza Pasta Ribs              | 18 |
| Rocketboy Pizza                      | 19 |
| Tandoori Dhaba                       | 20 |
| Pubs and bars                        |    |
| Livingstone Hotel                    | 21 |
| Petersham Bowling Club               | 22 |
| Petersham RSL                        | 23 |
| Public House Petersham               | 24 |
| The Oxford Tavern                    | 25 |
| White Cockatoo Hotel                 | 26 |
|                                      |    |

| Shop | ping |
|------|------|
|      |      |

1

| Snopping                           |    |
|------------------------------------|----|
| Australia Post                     | 27 |
| BWS                                | 28 |
| FoodWorks                          | 29 |
| Mayfair Fresh                      | 30 |
| Petersham Liquor Mart              | 31 |
| Spanish Portuguese Butchery        | 32 |
| Parks and leisure                  |    |
| Brighton Street Reserve            | 33 |
| Marr Playground                    | 34 |
| Maudrell Park                      | 35 |
| Petersham Park                     | 36 |
| Education                          |    |
| Fort Street High School            | 37 |
| Newington College                  | 38 |
| Petersham Public School            | 39 |
| Health and fitness                 |    |
| Crystal Street Family Chiropractic | 40 |
| Curves                             | 41 |
| F45 Training                       | 42 |
| Fanny Durack Aquatic Centre        | 43 |
| Petersham Family Medical Centre    | 44 |
| Snap Fitness 24/7                  | 45 |
|                                    |    |

If you're commuting, or just heading out for the day, it's a short stroll to the Petersham station for a quick trip into the city. Ultimately, with so much that's easily accessible by foot from The Regent, you'll quickly learn to enjoy the convenience of being close to everything.