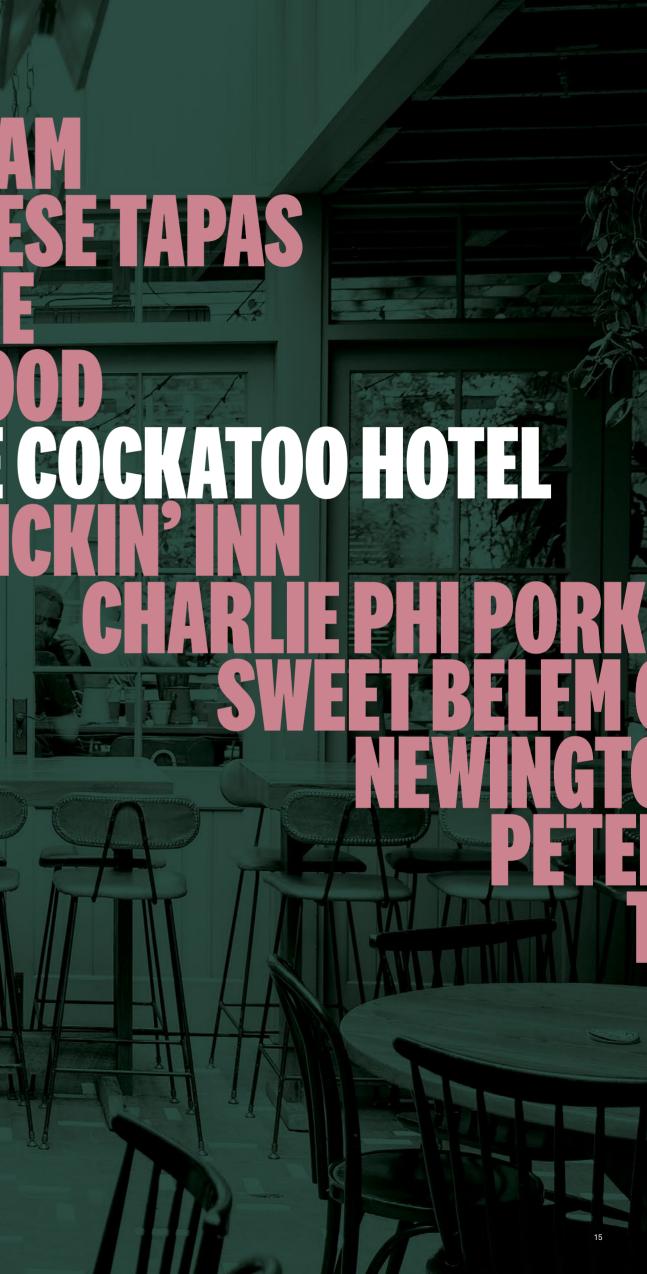

Of course, there are plenty of other delights as well – from Frango's for mouth-watering Portuguese chicken, to Gloria's for scrumptious Portuguese tapas, or Charly's Deli for traditional Portuguese staples such as peri peri sauce and salted cod.

|                     | 7 |
|---------------------|---|
| 27THREE Boulangerie |   |
| Z/INKEE DOULANGENE  |   |

| Brighton The Corner                  | 2  |
|--------------------------------------|----|
| Brothers Ben Cafe                    | 3  |
| Honeymoon Patisserie & Coffee Lounge | 4  |
| La Patisserie                        | 5  |
| Ruby Lonesome                        | 6  |
| Sweet Belem Cake Boutique            | 7  |
| The Counter                          | 8  |
| The Tiny Giant                       | 9  |
| Dining                               |    |
| Charlie Phi Pork Rolls               | 10 |
| Chef's BBQ                           | 1  |
| Fich at Petersham                    | 12 |
| Frangos Charcoal Chicken             | 13 |
| Gloria's Portuguese Tapas            | 14 |
| Jamie House Thai Restaurant          | 15 |
| Kickin' Inn                          | 16 |
| Noi                                  | 17 |
| Piazza Pizza Pasta Ribs              | 18 |
| Rocketboy Pizza                      | 19 |
| Tandoori Dhaba                       | 20 |
| Pubs and bars                        |    |
| Livingstone Hotel                    | 21 |
| Petersham Bowling Club               | 22 |
| Petersham RSL                        | 23 |
| Public House Petersham               | 24 |
| The Oxford Tavern                    | 25 |
| White Cockatoo Hotel                 | 26 |
|                                      |    |