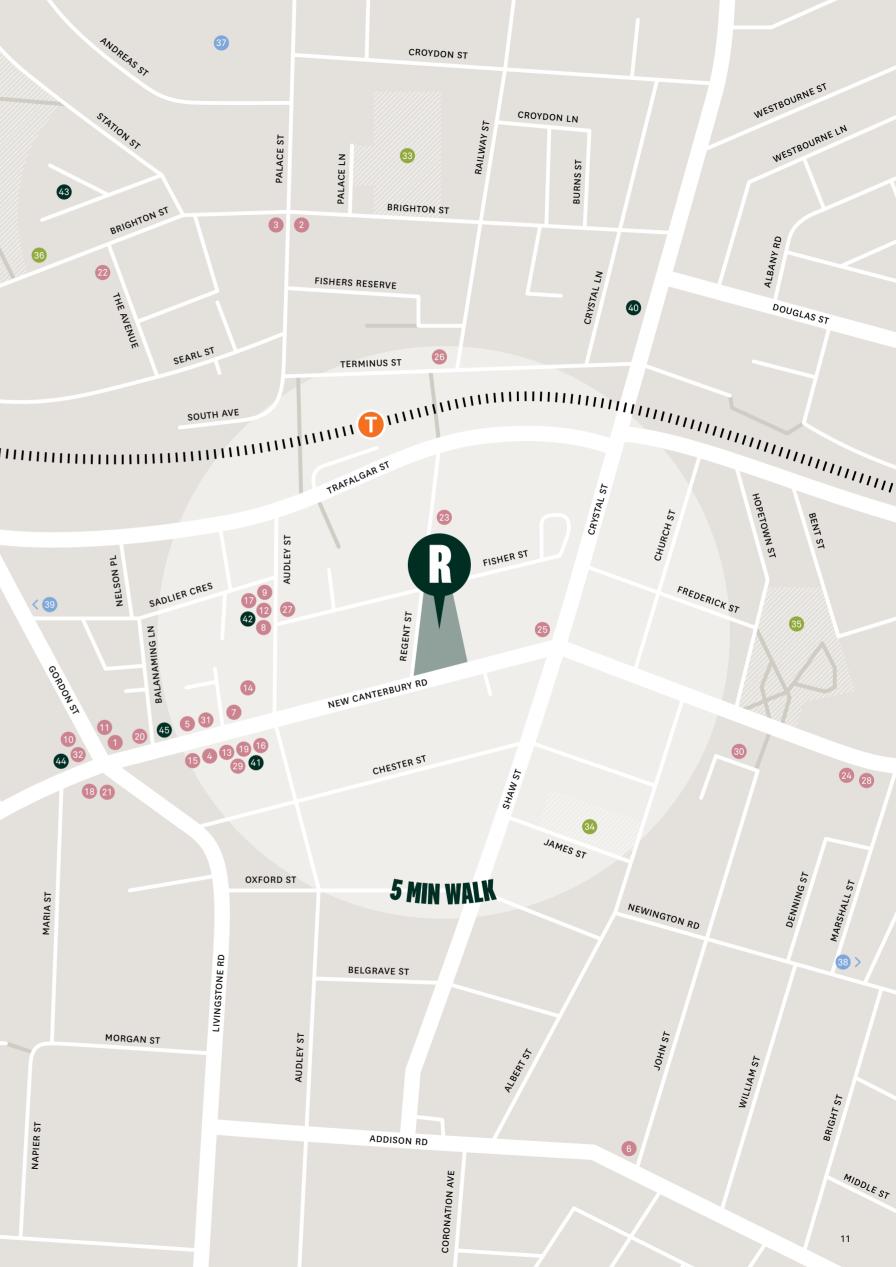

Apart from Petersham's vibrant food scene, you'll also have access to life's essentials, including village-style convenience shopping, handy transport connections and a range of top Sydney schools.

It's not often opportunities to purchase in the tightly-held suburb of Petersham arise, and that's what makes The Regent so special.

## **IMMERSE YOURSELF** GF

- 01 White Cockatoo Hotel 02 Fich At Petersham 03 Petersham Park

- 04 Tiny Giant Cafe 05 Sweet Belem Cake Boutique 06 White Cockatoo Hotel

The Regent

### Cafes

The Regent's incomparable inner-city location encourages a lifestyle of constant discovery, where unearthing amazing artisan providores, lively local pubs and eclectic cafés and restaurants will become an obsession.

|                     | 7 |
|---------------------|---|
| 27THREE Boulangerie |   |
| Z/INKEE DOULANGENE  |   |

| Brighton The Corner                  | 2  |
|--------------------------------------|----|
| Brothers Ben Cafe                    | 3  |
| Honeymoon Patisserie & Coffee Lounge | 4  |
| La Patisserie                        | 5  |
| Ruby Lonesome                        | 6  |
| Sweet Belem Cake Boutique            | 7  |
| The Counter                          | 8  |
| The Tiny Giant                       | 9  |
| Dining                               |    |
| Charlie Phi Pork Rolls               | 10 |
| Chef's BBQ                           | 1  |
| Fich at Petersham                    | 12 |
| Frangos Charcoal Chicken             | 13 |
| Gloria's Portuguese Tapas            | 14 |
| Jamie House Thai Restaurant          | 15 |
| Kickin' Inn                          | 16 |
| Noi                                  | 17 |
| Piazza Pizza Pasta Ribs              | 18 |
| Rocketboy Pizza                      | 19 |
| Tandoori Dhaba                       | 20 |
| Pubs and bars                        |    |
| Livingstone Hotel                    | 21 |
| Petersham Bowling Club               | 22 |
| Petersham RSL                        | 23 |
| Public House Petersham               | 24 |
| The Oxford Tavern                    | 25 |
| White Cockatoo Hotel                 | 26 |
|                                      |    |

| Shop | ping |
|------|------|
|      |      |

1

| Snopping                           |    |
|------------------------------------|----|
| Australia Post                     | 27 |
| BWS                                | 28 |
| FoodWorks                          | 29 |
| Mayfair Fresh                      | 30 |
| Petersham Liquor Mart              | 31 |
| Spanish Portuguese Butchery        | 32 |
| Parks and leisure                  |    |
| Brighton Street Reserve            | 33 |
| Marr Playground                    | 34 |
| Maudrell Park                      | 35 |
| Petersham Park                     | 36 |
| Education                          |    |
| Fort Street High School            | 37 |
| Newington College                  | 38 |
| Petersham Public School            | 39 |
| Health and fitness                 |    |
| Crystal Street Family Chiropractic | 40 |
| Curves                             | 41 |
| F45 Training                       | 42 |
| Fanny Durack Aquatic Centre        | 43 |
| Petersham Family Medical Centre    | 44 |
| Snap Fitness 24/7                  | 45 |
|                                    |    |

If you're commuting, or just heading out for the day, it's a short stroll to the Petersham station for a quick trip into the city. Ultimately, with so much that's easily accessible by foot from The Regent, you'll quickly learn to enjoy the convenience of being close to everything.