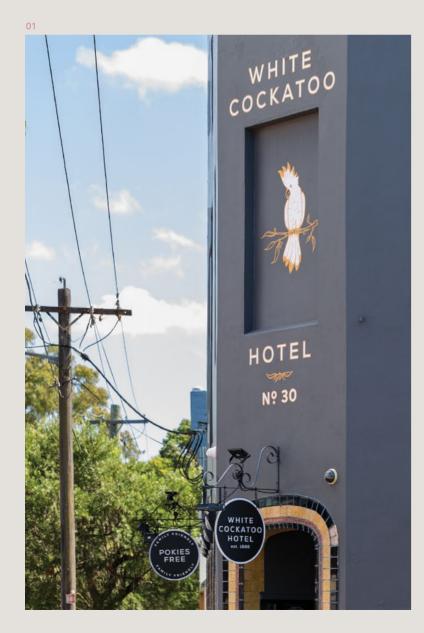

The Oxford Tavern
White Cockatoo Hotel
Sweet Belem Cake Boutique

At The Regent, you'll find something to suit your lifestyle – at all times of day.

If you're a morning person, you might grab a piccolo or macchiato from local favourite Tiny Giant, as you stroll to the station in the morning.

At lunch, a catchup with friends at local eateries Fich or The Counter is a great choice, while afternoons are perfect for a wander in Petersham Park, especially if you have kids or pets (or both!). If you come alive in the evenings, then pop into the White Cockatoo for a few cheeky beverages before a delectable dinner at local Italian go-to Noi.

## **IMMERSE YOURSELF** GF

- 01 White Cockatoo Hotel 02 Fich At Petersham 03 Petersham Park

- 04 Tiny Giant Cafe 05 Sweet Belem Cake Boutique 06 White Cockatoo Hotel

The Regent