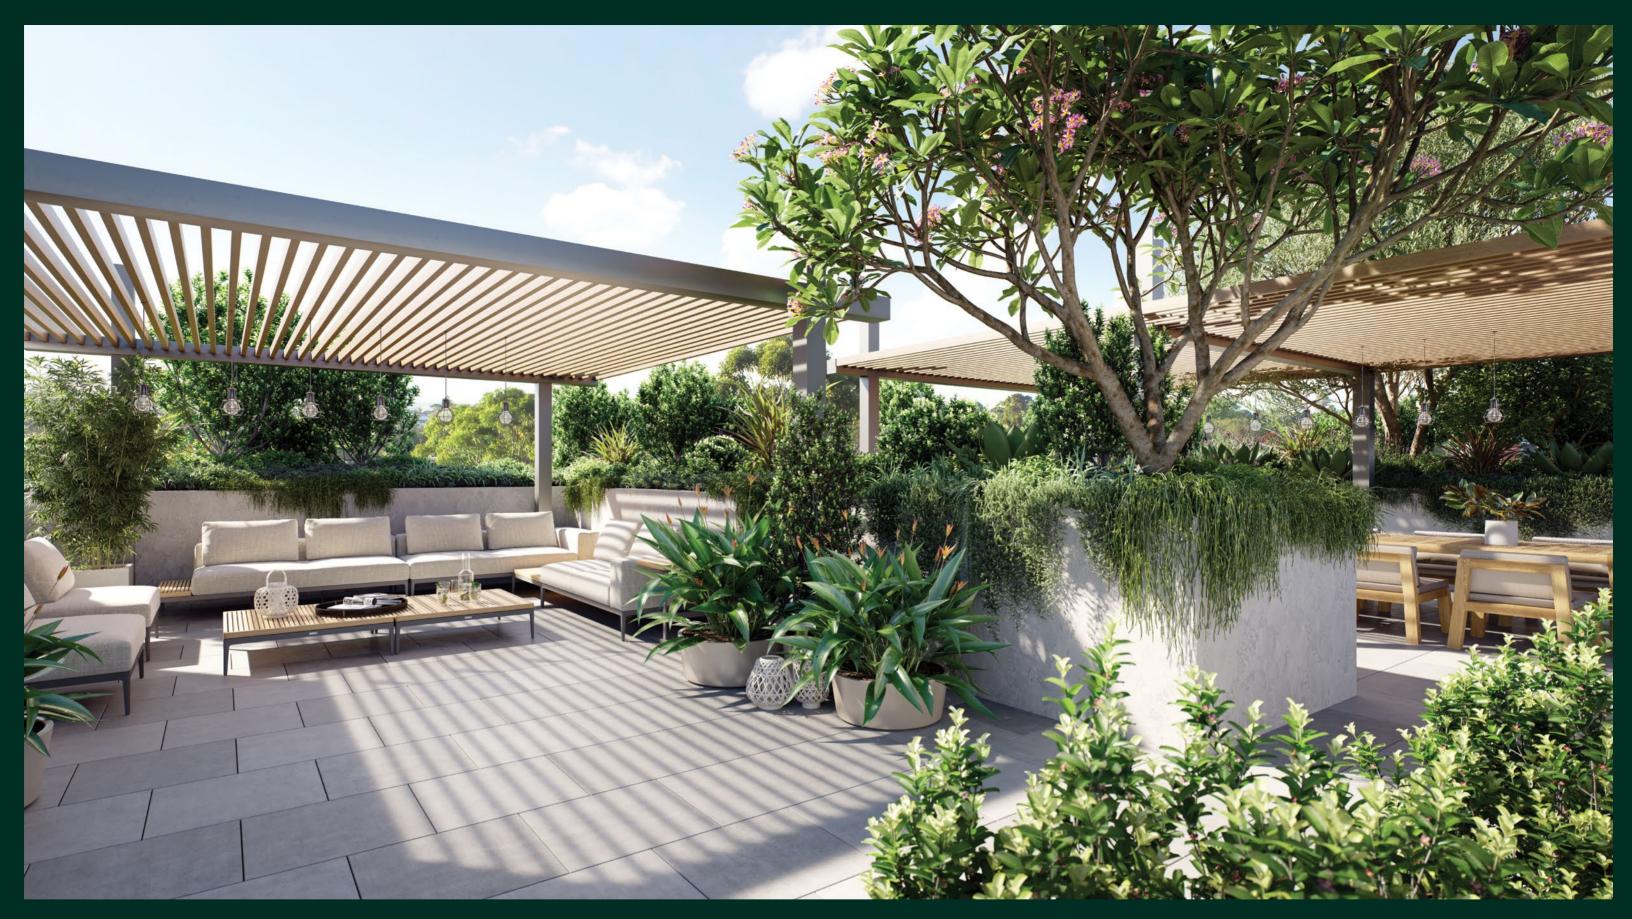

## ENTERTAINING WITH A DIFFERENCE

Featuring three distinct rooftop dining areas, The Regent takes al fresco entertaining to a whole new level.

Dine on your own private outdoor terrace against a backdrop of lush, natural landscaping and stunning district views, as you experience what it feels like to celebrate the good things in life.