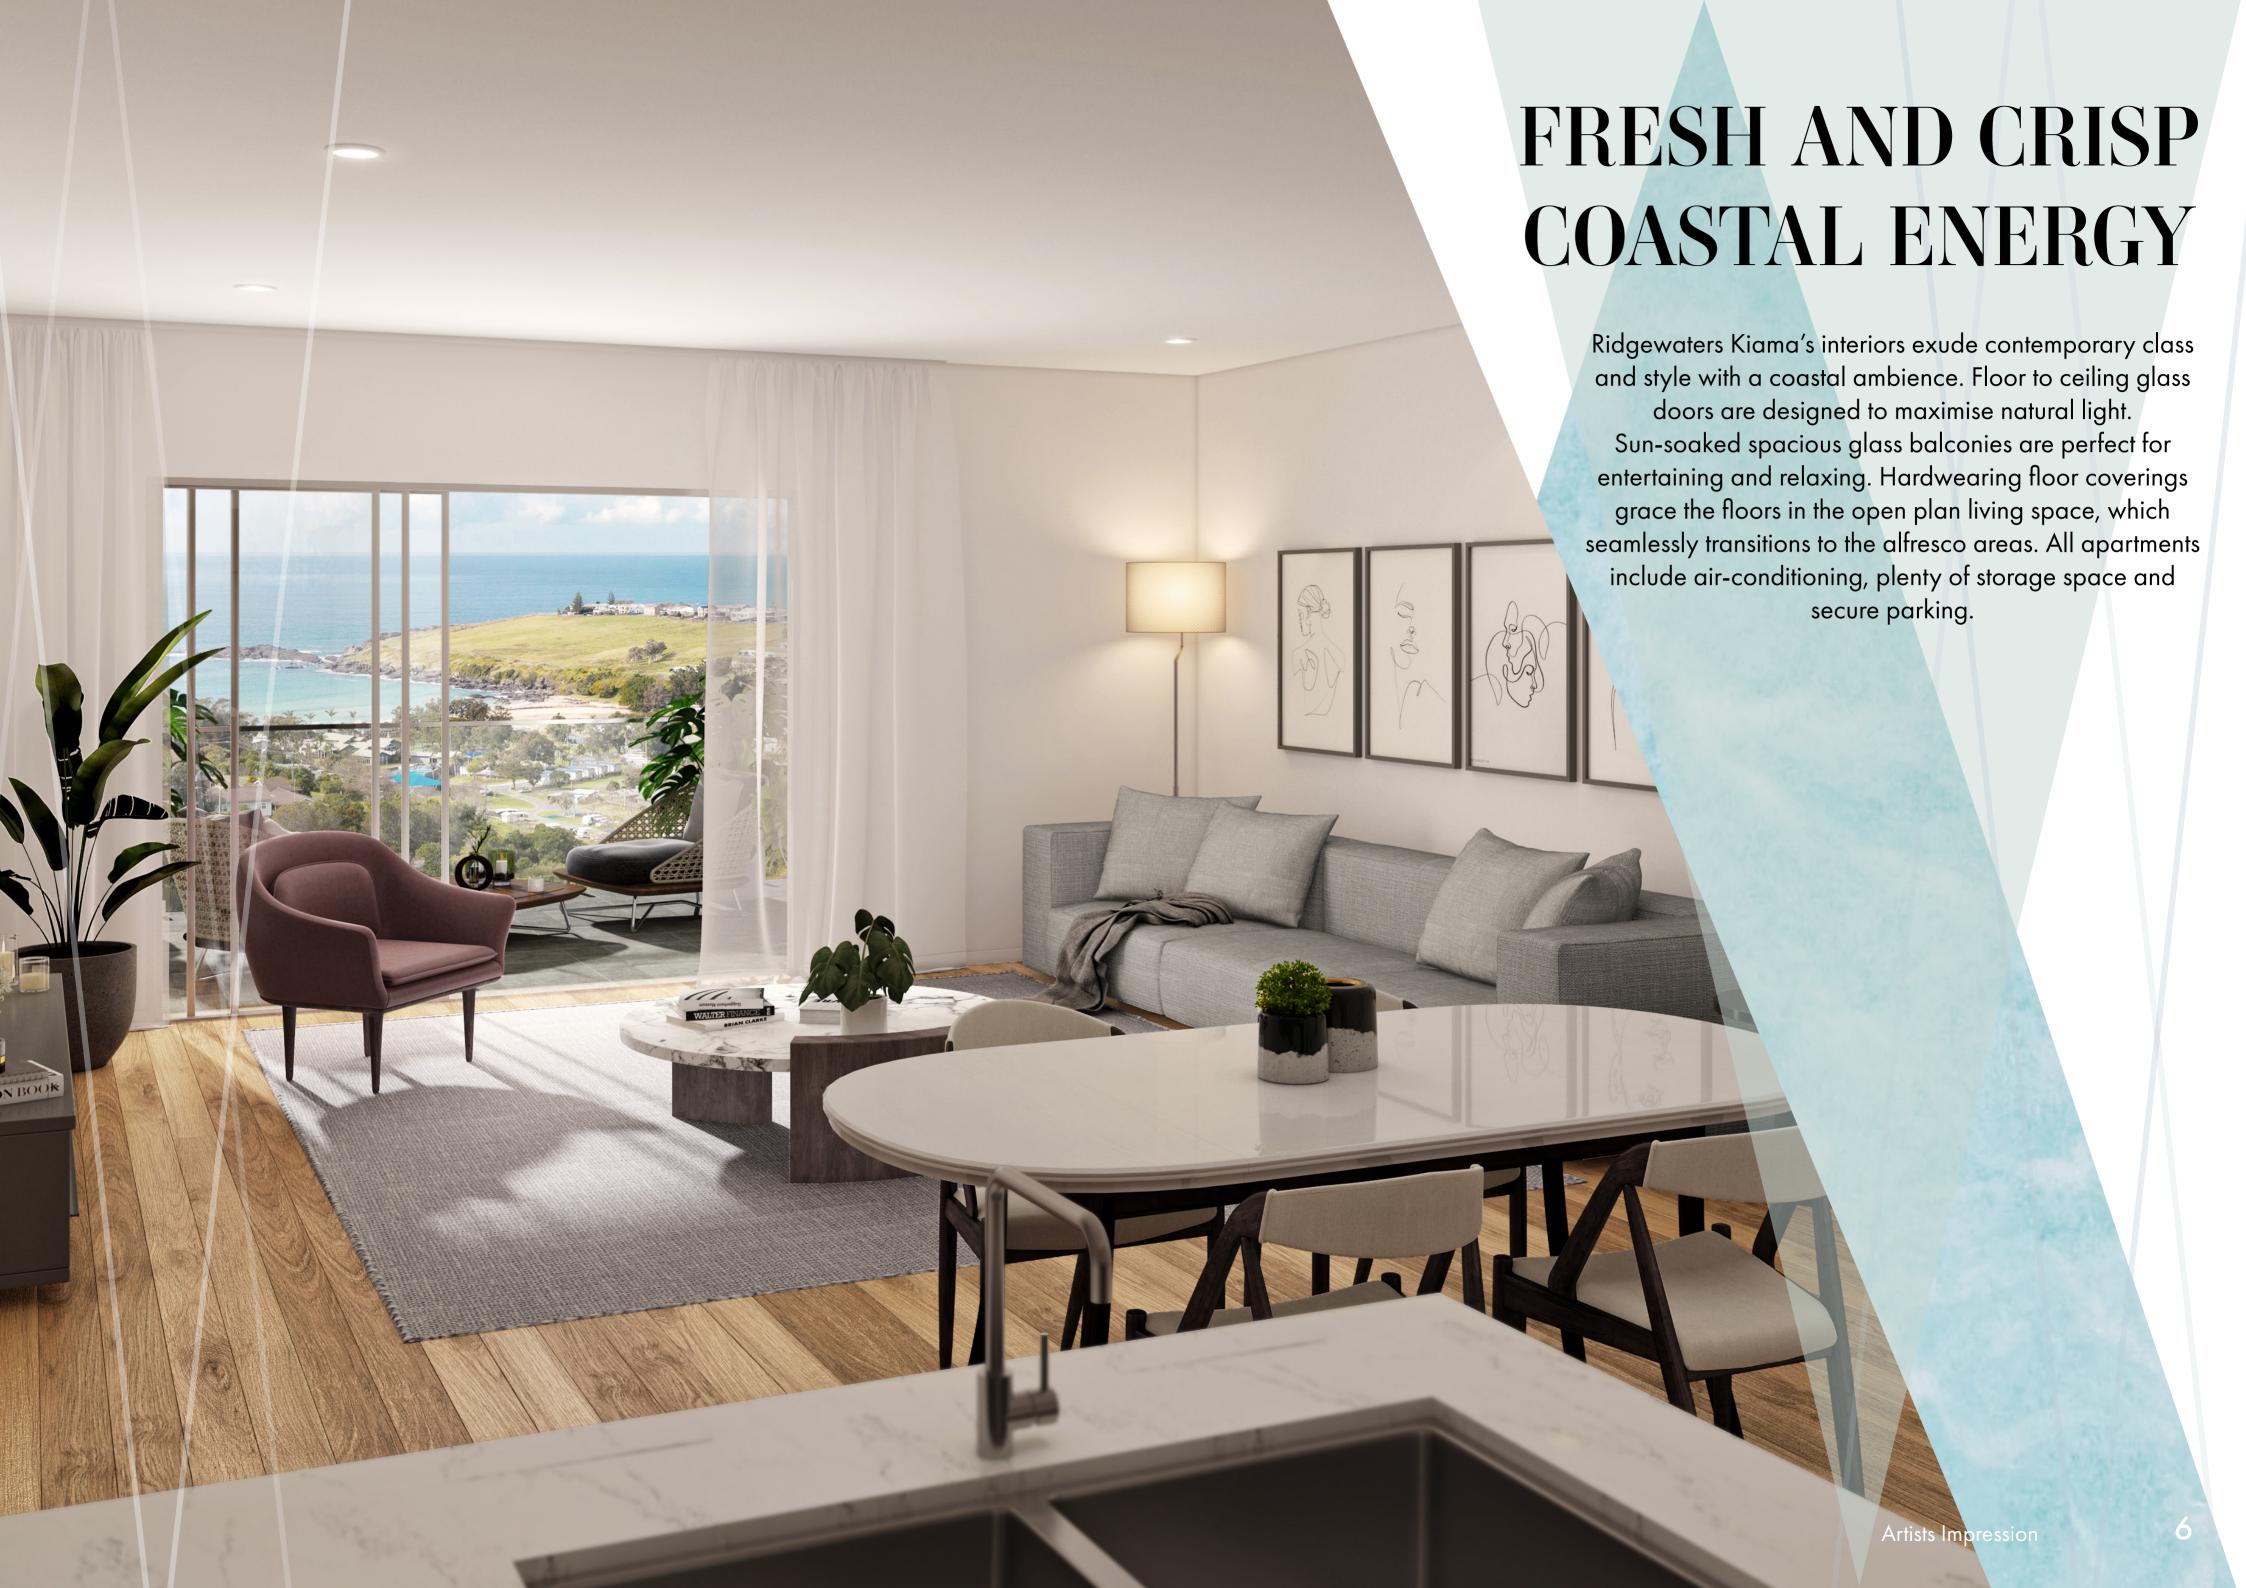

# CONTEMPORARY DESIGNER KITCHENS

The entertainer's kitchen showcases sleek lines with a focus on functionality and style. It features engineered 40mm stone benchtops and splashbacks, European appliances and stylish tapware. The warm finishes follow a neutral colour scheme, featuring Polytec cabinetry, soft touch drawers and durable tiles.