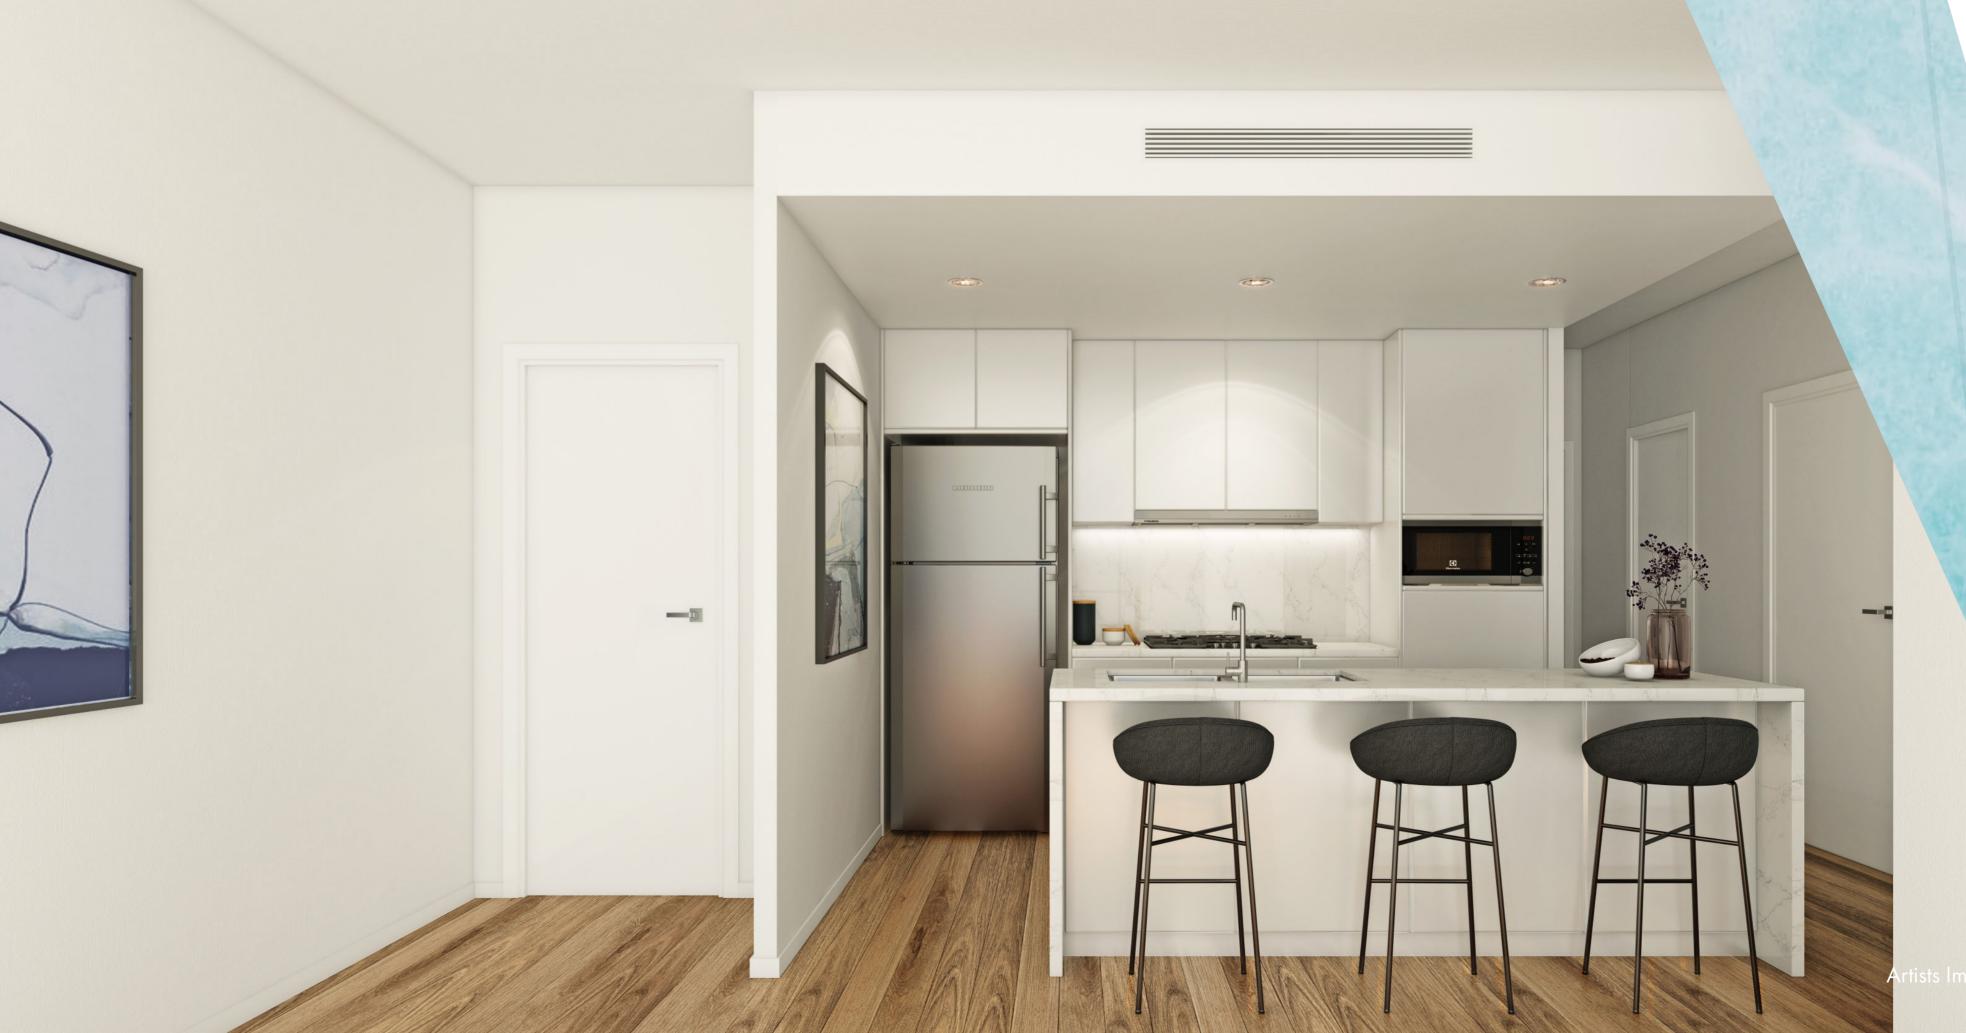

# CONTEMPORARY DESIGNER KITCHENS

The entertainer's kitchen showcases sleek lines with a focus on functionality and style. It features engineered 40mm stone benchtops and splashbacks, European appliances and stylish tapware. The warm finishes follow a neutral colour scheme, featuring Polytec cabinetry, soft touch drawers and durable tiles.