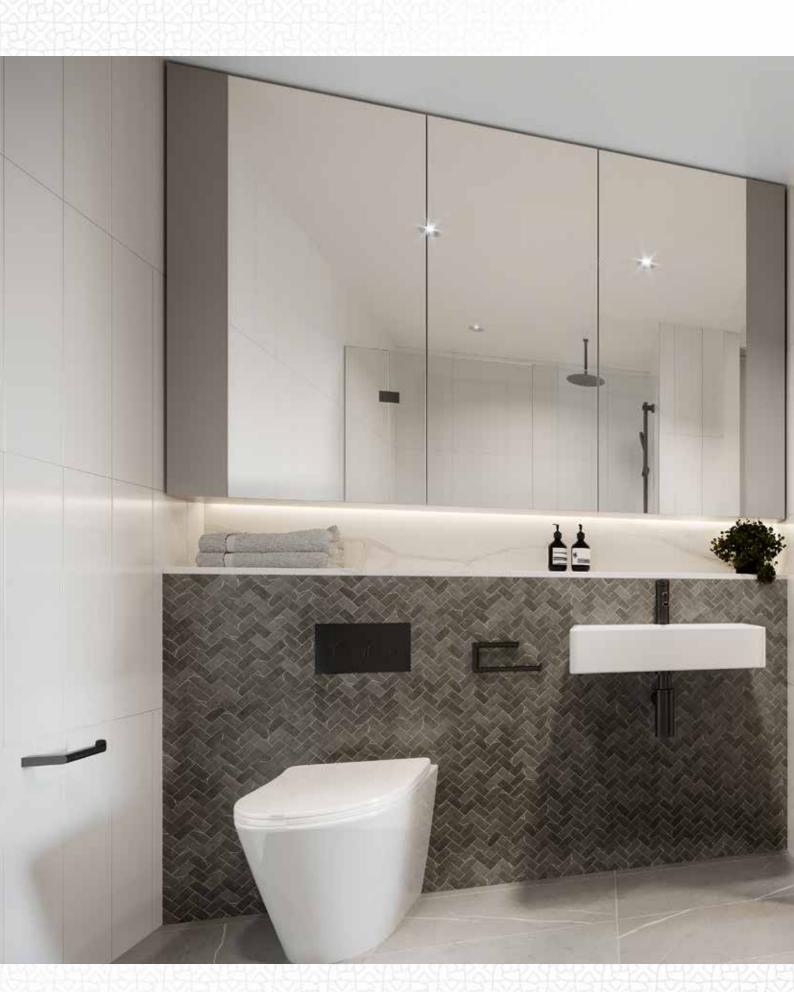

## P U R E R E L A X A T I O N

Whether you're energising yourself for a new adventure, freshening up for a night out or unwinding after a long day, you can be sure your lavishly designed bathroom will put you in the right frame of mind. The space is headlined by Parisi fixtures set against a soft, subtly textured mosaic ceramic tiled wall to create a sophisticated yet inviting atmosphere.

Functionality, however, has not been sacrificed. Expansive mirrored overhead cabinets, strip LED lighting and an engineered stone benchtop come together to create a practical, yet beautiful space, finished off with your choice of a light or dark colour scheme.