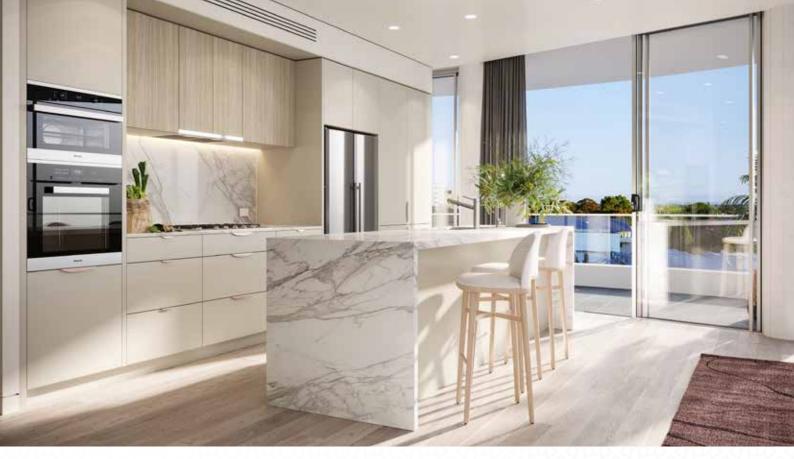

### PURE INSPIRATION

Rise to a new standard of excellence. Careful planning, attention to detail, immaculate execution, nothing has been spared in order to deliver an elegant contemporary retreat for you to call home. With wide reaching views across Sydney just outside your window, your interior is grounded by the pristine balanced finishes, light tones and an inspired living space. Make your in-home dining experience exceptional and memorable, with an exquisitely designed kitchen that offers functionality above all else. High quality, engineered stone benchtop and splashback complement premium Miele appliances, which have been seamlessly integrated into the space to give you a fantastic starting point for your culinary creations.

### Kitchen

| Lighting        | LED downlights in ceiling. Strip LED lighting to underside of overhead joinery                                                                                                    |
|-----------------|-----------------------------------------------------------------------------------------------------------------------------------------------------------------------------------|
| Flooring        | Timber-look porcelain tile                                                                                                                                                        |
| Benchtop        | Engineered stone                                                                                                                                                                  |
| Splash Back     | Engineered stone                                                                                                                                                                  |
| Kickboard       | Laminate                                                                                                                                                                          |
| Joinery         | Combination of prefinished, laminate board; polyurethane; steel pull handle; finger-pull profile and pushcatch to doors. Moisture resistant melamine boards to internal carcasses |
| Sink            |                                                                                                                                                                                   |
| Studio & 1 bed: | Single bowl; Brushed Brass (light scheme) or Black (dark scheme) tapware                                                                                                          |
| 2 & 3 bed:      | One and a half bowl or double-bowl with Parisi Brushed Brass                                                                                                                      |
|                 | (light scheme) or Black (dark scheme) tapware                                                                                                                                     |
| Sink Mixer      | Parisi Brushed Brass (light scheme) or Black (dark scheme)                                                                                                                        |
| Oven            | Miele 600mm built-in electric oven (under or above bench - where applicable)                                                                                                      |
| Cooktop         |                                                                                                                                                                                   |
| Studio & 1 bed: | Miele 600mm stainless steel 4 burner gas cooktop                                                                                                                                  |
| 2 & 3 bed:      | Miele 900mm stainless steel 5 burner gas cooktop                                                                                                                                  |
| Rangehood       |                                                                                                                                                                                   |
| Studio & 1 bed: | Miele 600mm (under cupboard) slide-out rangehood                                                                                                                                  |
| 2 & 3 bed:      | Miele 900mm (under cupboard) slide-out rangehood                                                                                                                                  |
| Dishwasher      | Miele fully integrated dishwasher                                                                                                                                                 |
| Microwave       | 그는 그는 그는 것 같아요. 이 것 것 같은 것 같아요. 이 것 것 같아요. 이 것 것 같아요. 이 것                                                                   |
| Studio & 1 bed: | Microwave provision                                                                                                                                                               |
| 2 & 3 bed:      | Miele built-in microwave                                                                                                                                                          |
| Fridge          | Fridge Space with single GPO outlet                                                                                                                                               |