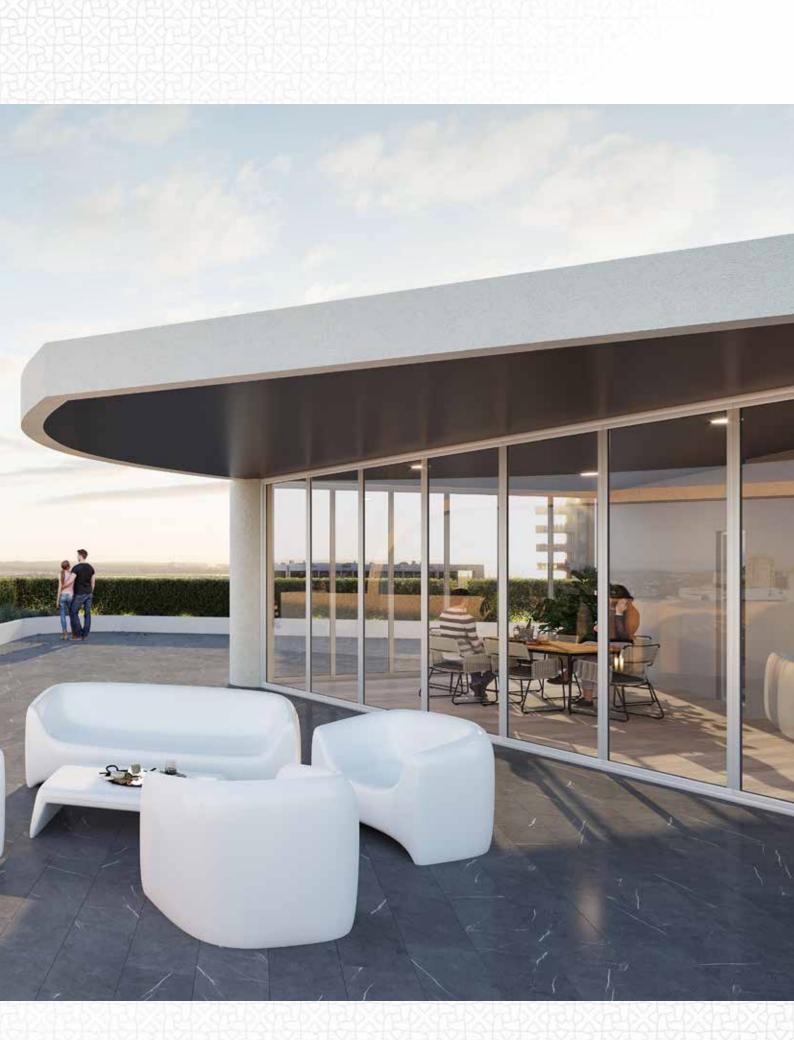

## P U R E R E L A X A T I O N

Whether you're energising yourself for a new adventure, freshening up for a night out or unwinding after a long day, you can be sure your lavishly designed bathroom will put you in the right frame of mind. The space is headlined by Parisi fixtures set against a soft, subtly textured mosaic ceramic tiled wall to create a sophisticated yet inviting atmosphere.

Functionality, however, has not been sacrificed. Expansive mirrored overhead cabinets, strip LED lighting and an engineered stone benchtop come together to create a practical, yet beautiful space, finished off with your choice of a light or dark colour scheme.