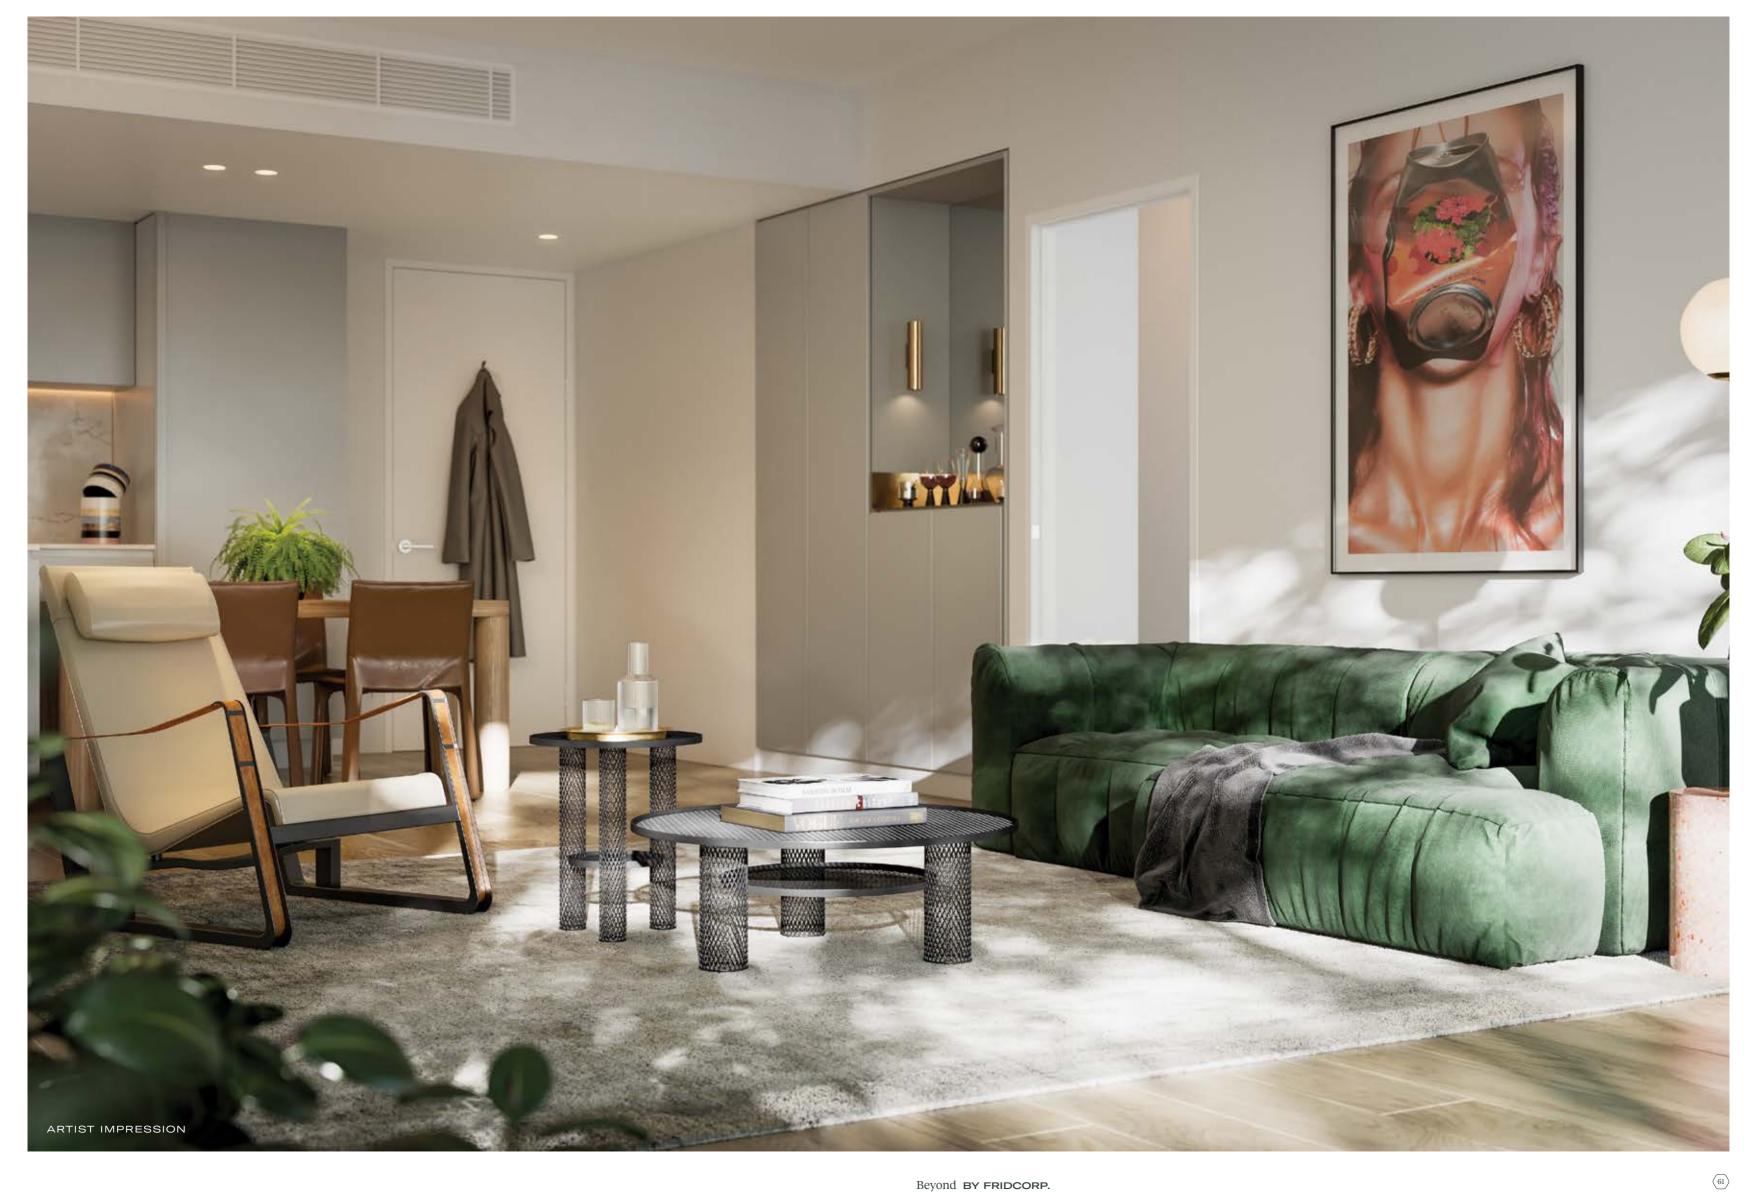

# IN NATURE

Woods Bagot has created two fresh colour schemes that hero natural materials such as stone benches, beautiful oak flooring and brushed brass finishes.

The organic geometry of the facade continues in the bathrooms, with softly contoured, custom-made baths and basins as well as mirrors that open to reveal additional storage space.

Bespoke bar joinery creates a sophisticated entrance statement that brings the ambience of a great cocktail bar to your home.

Be inspired from the moment you wake up to the moment you lie back in your luxurious bath.