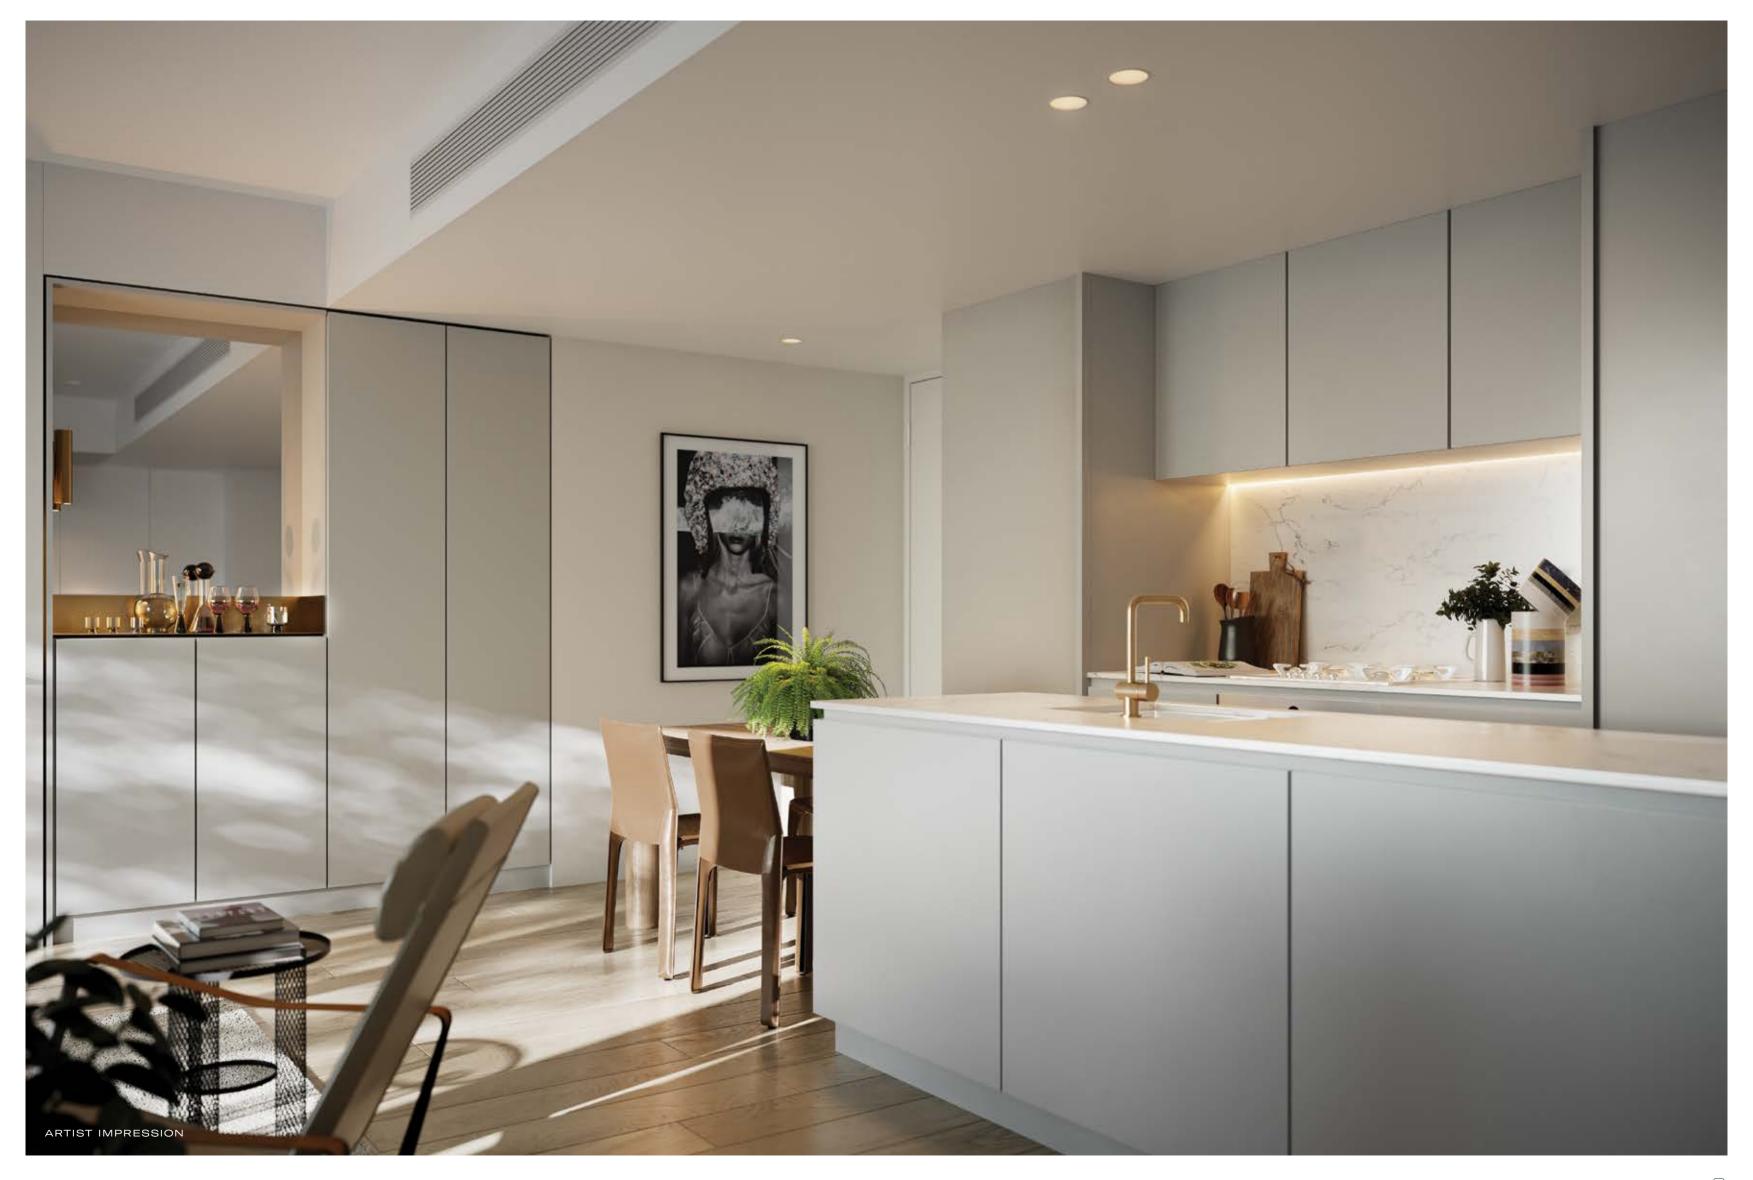

# IN NATURE

Woods Bagot has created two fresh colour schemes that hero natural materials such as stone benches, beautiful oak flooring and brushed brass finishes.

The organic geometry of the facade continues in the bathrooms, with softly contoured, custom-made baths and basins as well as mirrors that open to reveal additional storage space.

Bespoke bar joinery creates a sophisticated entrance statement that brings the ambience of a great cocktail bar to your home.

Be inspired from the moment you wake up to the moment you lie back in your luxurious bath.