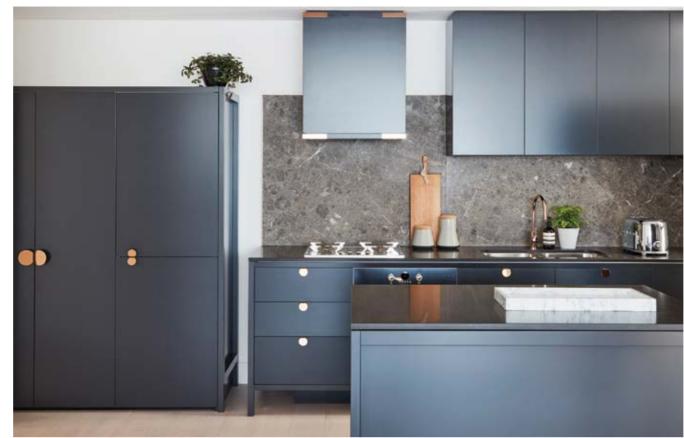

# IN NATURE

Woods Bagot has created two fresh colour schemes that hero natural materials such as stone benches, beautiful oak flooring and brushed brass finishes.

The organic geometry of the facade continues in the bathrooms, with softly contoured, custom-made baths and basins as well as mirrors that open to reveal additional storage space.

Bespoke bar joinery creates a sophisticated entrance statement that brings the ambience of a great cocktail bar to your home.

Be inspired from the moment you wake up to the moment you lie back in your luxurious bath.