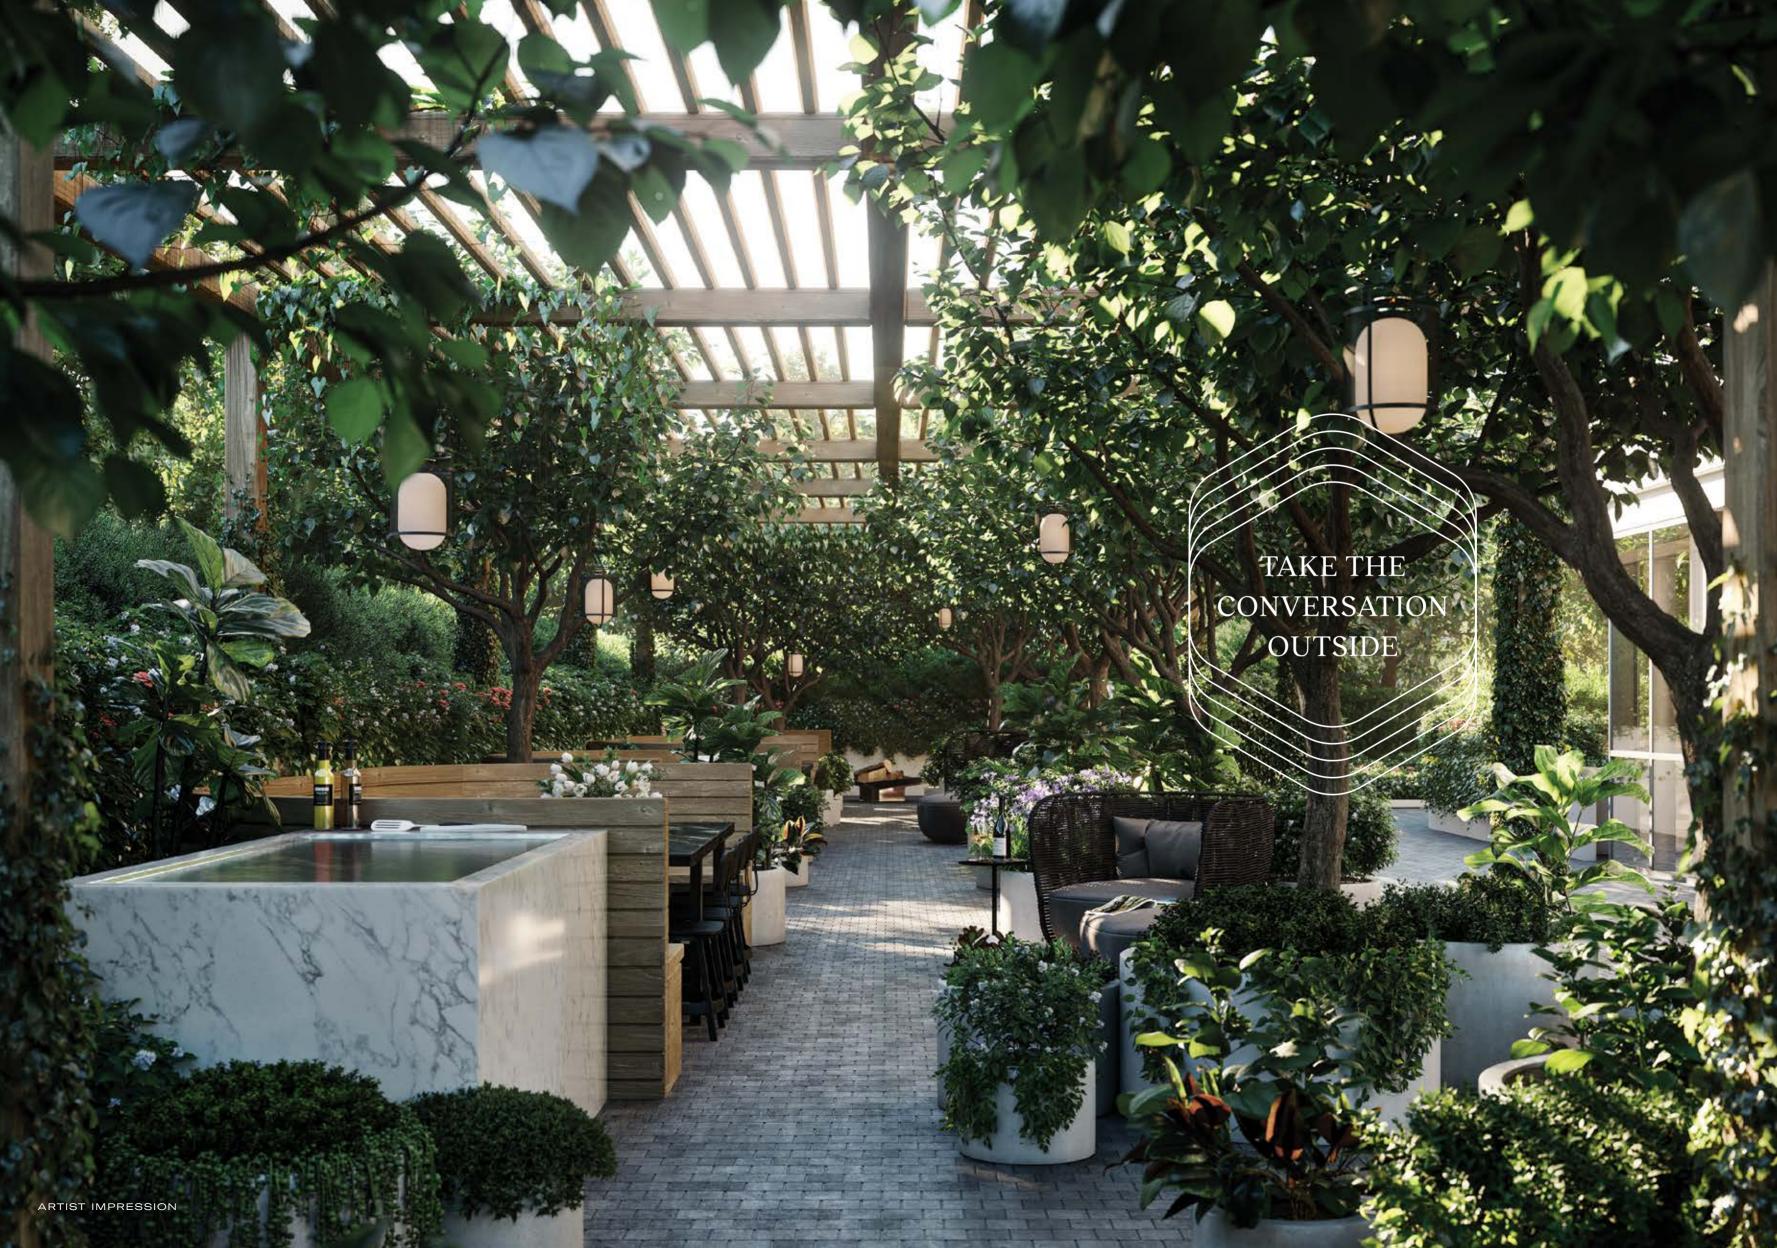

#### ACTIVE

Social spaces within the landscape design include a series of garden booths where you can settle in as a group, share a picnic or use the Japanese grill. A multi-purpose court, designed for badminton or futsal is a place to savour the joy of the game (and the sweetness of victory). Nearby a veggie garden will be a place to grow fresh produce, herbs and even tea plants for the ultimate fresh brew.

#### IMMERSIVE

In the more protected area of the garden, 360 Degrees Landscape Architects have let the plants grow wild. Here you can get away from it all and wander off the beaten path, grab a chair and surround yourself in lush foliage.

#### CONTEMPLATIVE

A collection of garden nooks creates serene spaces for you to unwind and take in the park views. These secluded gardens, including the meditation deck perched above Kempt Field, offer reprieve from daily life, creating the opportunity to reconnect with nature and indulge in quiet moments.