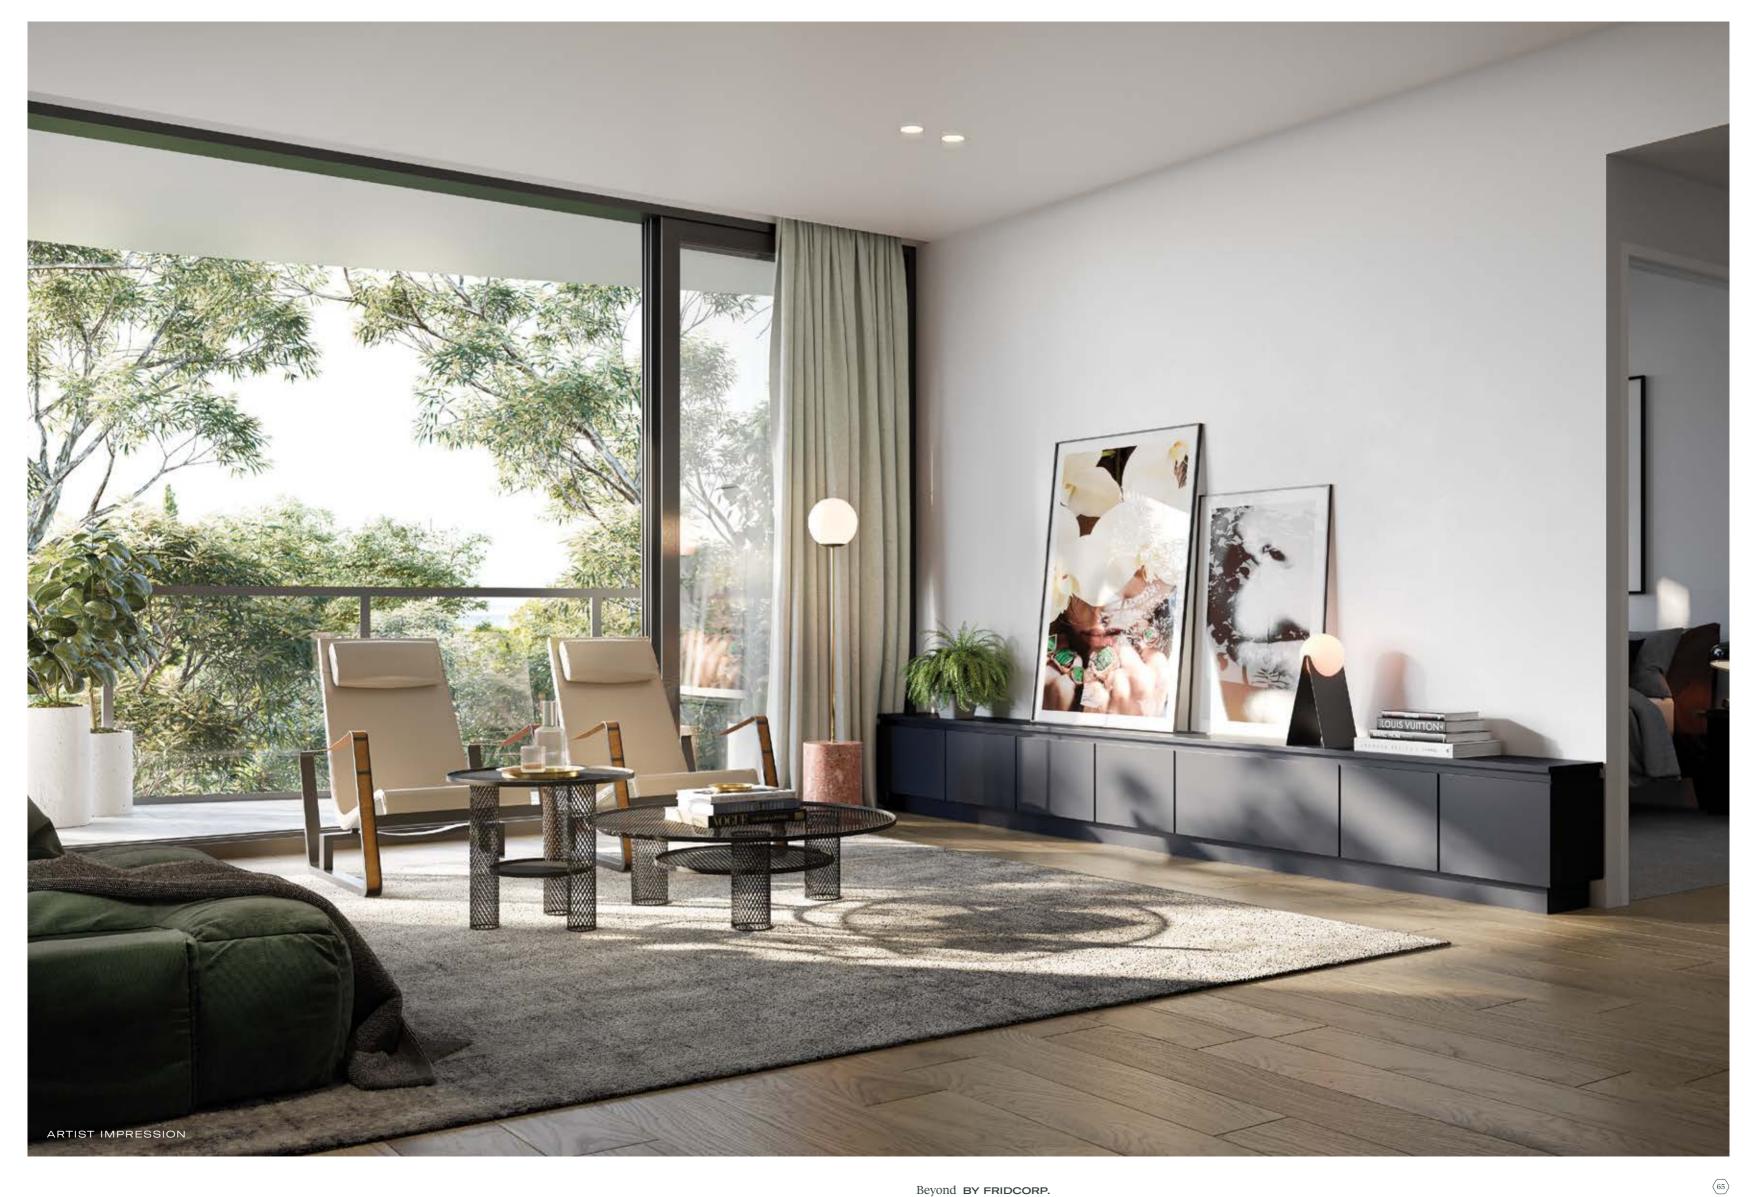

# IN NATURE

Woods Bagot has created two fresh colour schemes that hero natural materials such as stone benches, beautiful oak flooring and brushed brass finishes.

The organic geometry of the facade continues in the bathrooms, with softly contoured, custom-made baths and basins as well as mirrors that open to reveal additional storage space.

Bespoke bar joinery creates a sophisticated entrance statement that brings the ambience of a great cocktail bar to your home.

Be inspired from the moment you wake up to the moment you lie back in your luxurious bath.