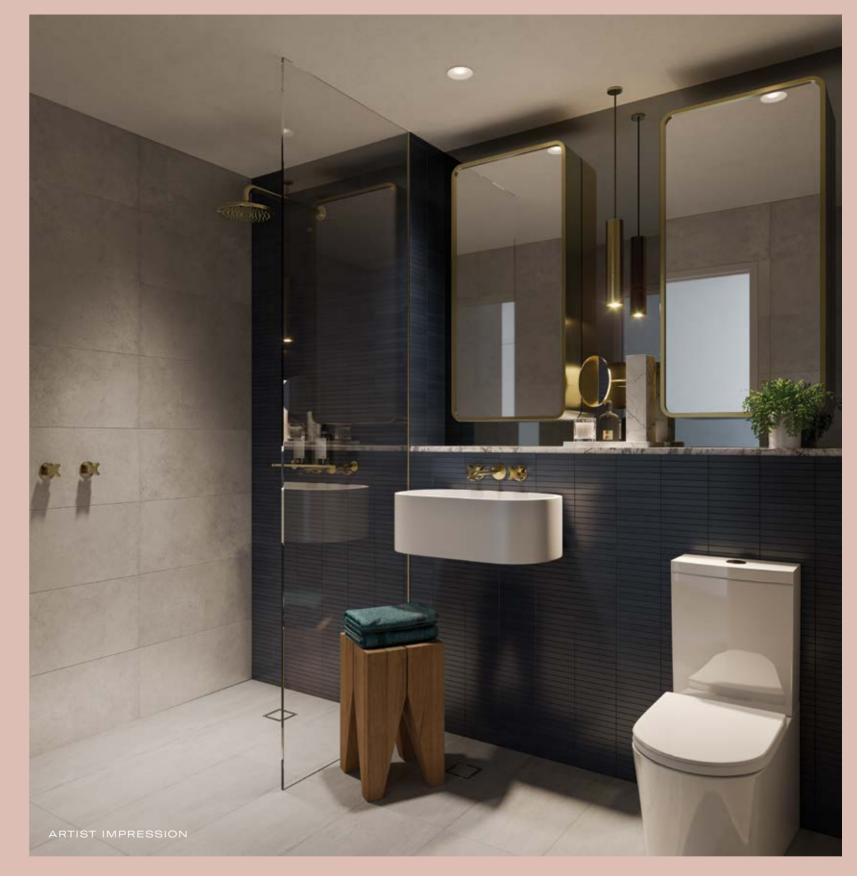

# IN NATURE

Woods Bagot has created two fresh colour schemes that hero natural materials such as stone benches, beautiful oak flooring and brushed brass finishes.

The organic geometry of the facade continues in the bathrooms, with softly contoured, custom-made baths and basins as well as mirrors that open to reveal additional storage space.