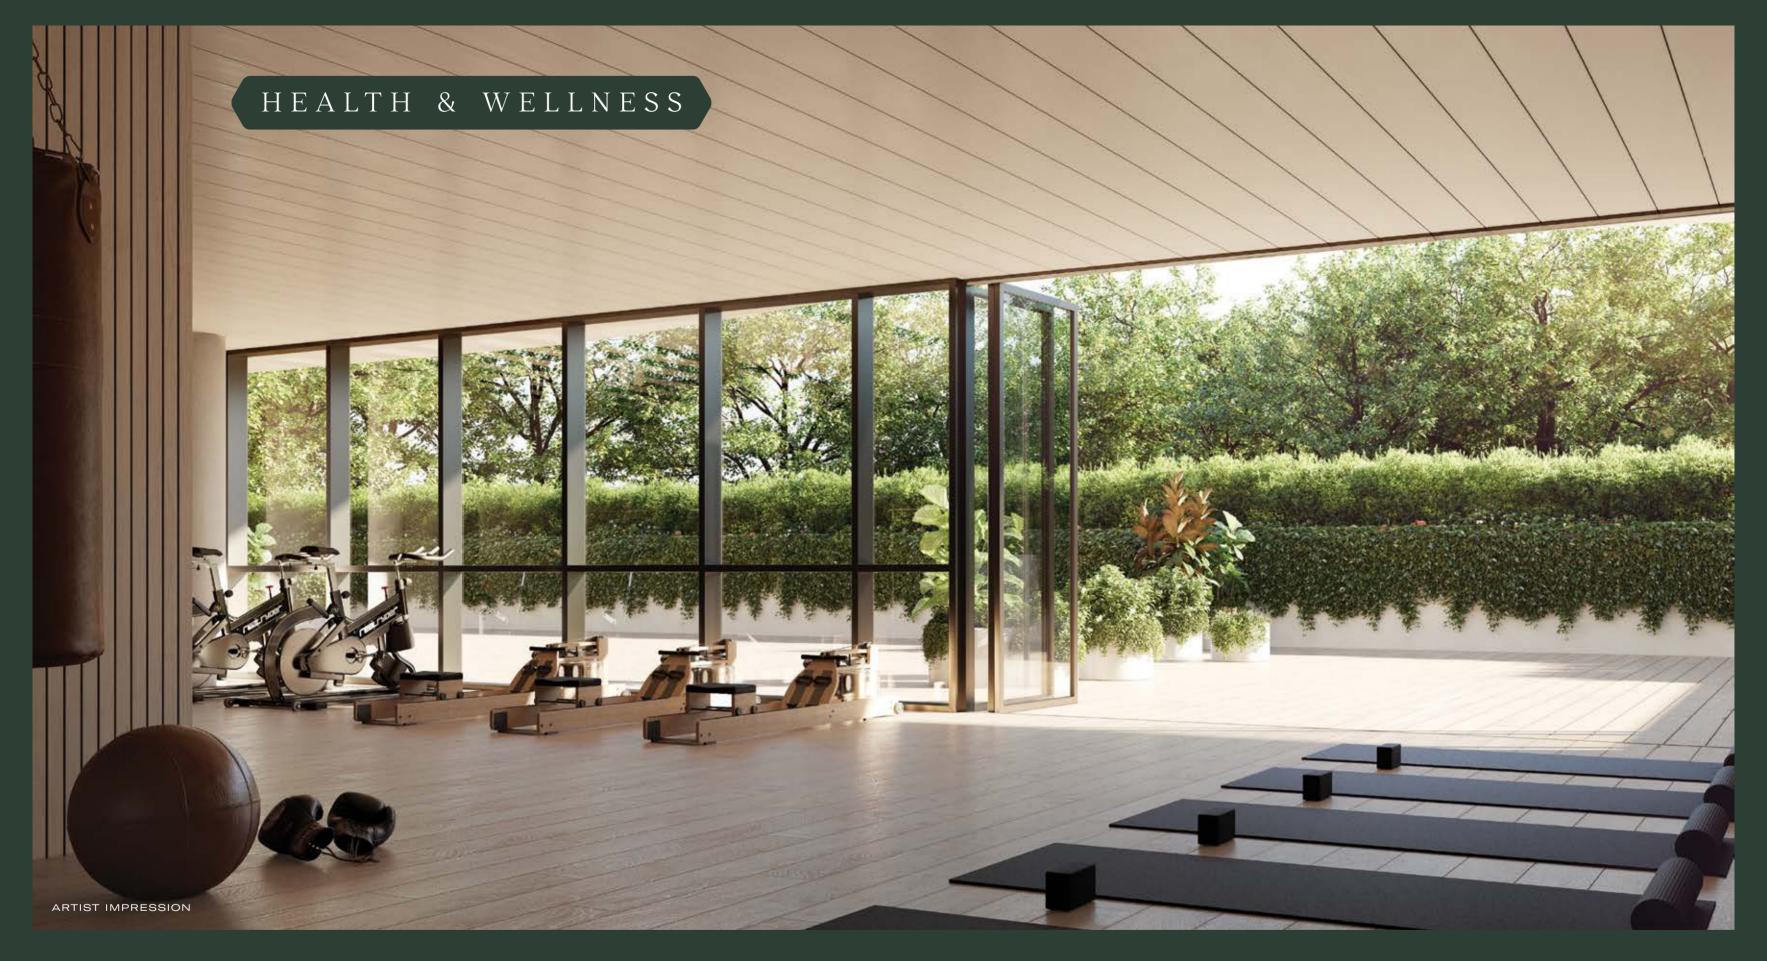

## PLACE

BELONG

The lobby bar is an extension of your home — a place to connect, belong, and elevate your daily experience.

SPACES WITH DEPTH OF CHARACTER SPACES THAT ENHANCE YOUR DAILY EXPERIENCE

Beyond is a holistic environment that nurtures social, emotional and physical wellness. Seamlessly connected spaces adapt to suit your personal needs, from socialising to solitude. A morning run or group tai chi session, finished with a relaxing moment in the sauna can all form part of your daily routine.

## THE EVERYDAY

**AMENITIES PLAN** Outdoor Dining & BBQ Indoor Dining Sun Deck Games Room Fitness & Wellness Studio Beyond BY FRIDCORP.

#### ACTIVE

Social spaces within the landscape design include a series of garden booths where you can settle in as a group, share a picnic or use the Japanese grill. A multi-purpose court, designed for badminton or futsal is a place to savour the joy of the game (and the sweetness of victory). Nearby a veggie garden will be a place to grow fresh produce, herbs and even tea plants for the ultimate fresh brew.