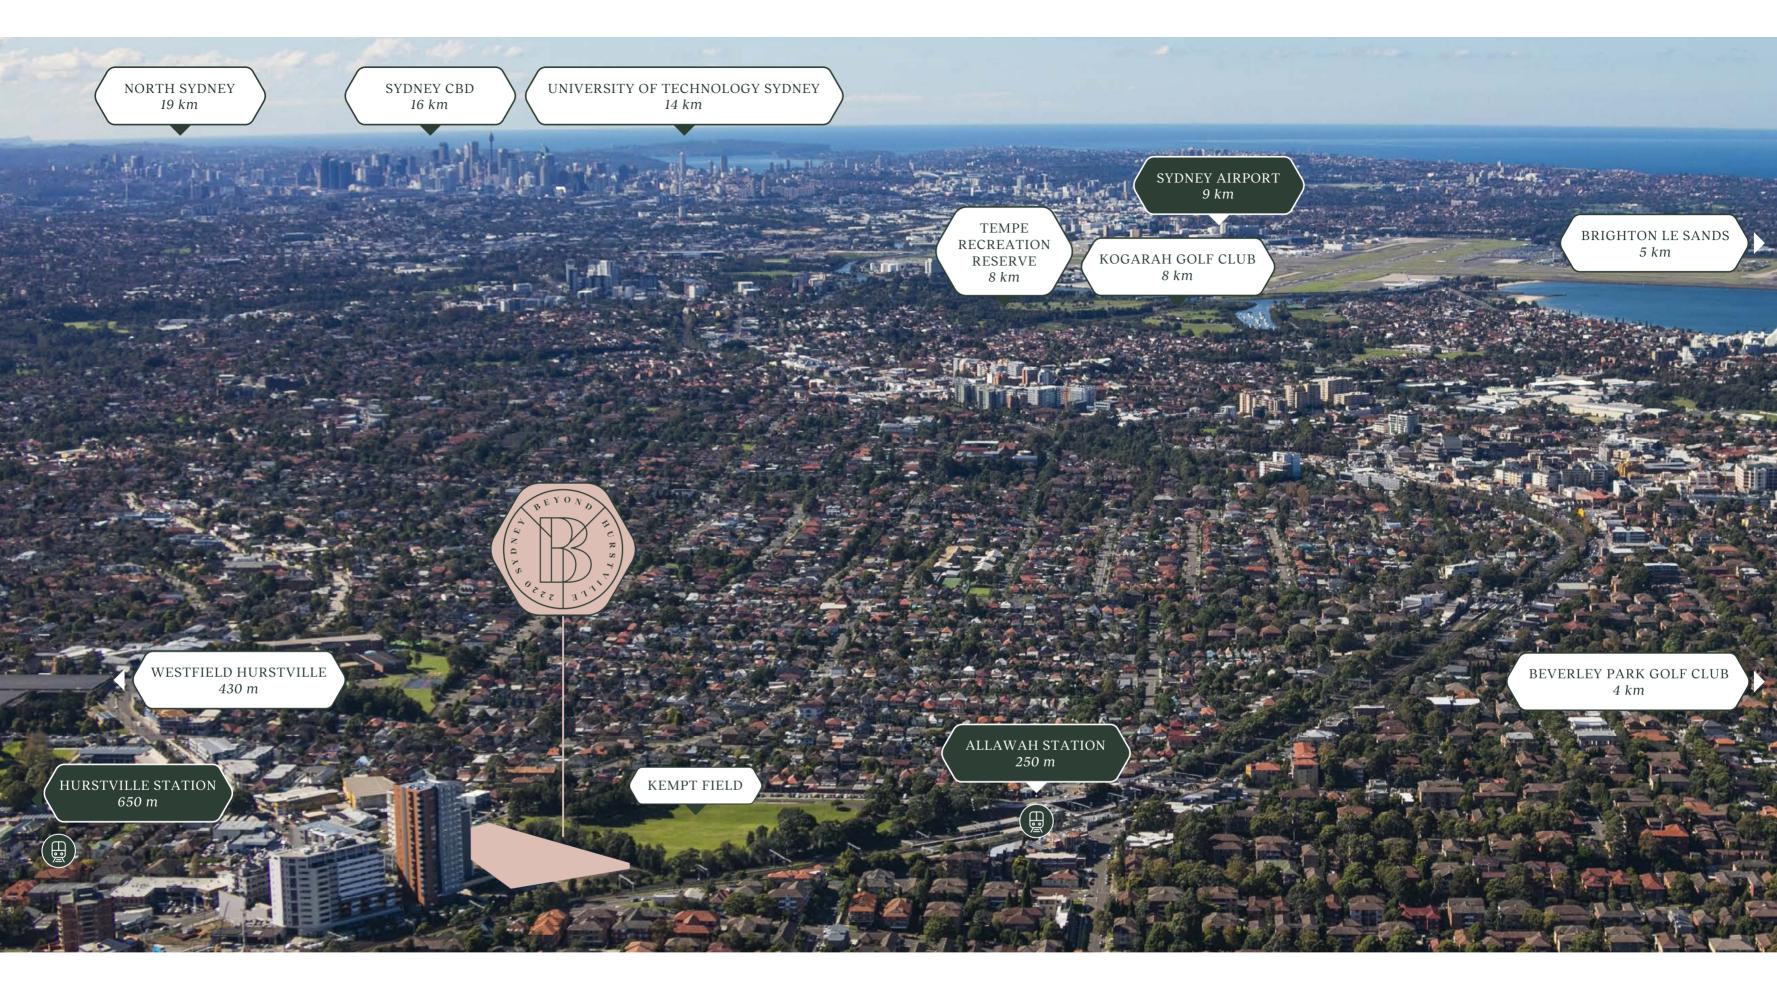

## Positioned for connectivity, Hurstville drives demand.

In recent years population growth in Hurstville has out-performed Metropolitan Sydney, with forecasts predicting consistent year-on-year growth well into the future. Over the next 5 years, demand will exceed supply, with Beyond delivering more than 50% of new homes required to meet the needs of the community.

Hurstville is 16km from the CBD - only 19-minutes by express train. Sydney Airport is easily accessible and Botany Bay is just 5km from home. Hurstville has a pedestrian-friendly walk score of 81/100, meaning most daily tasks can be accomplished on foot, while walking trails and bike paths connect Hurstville to surrounding suburbs and parklands.