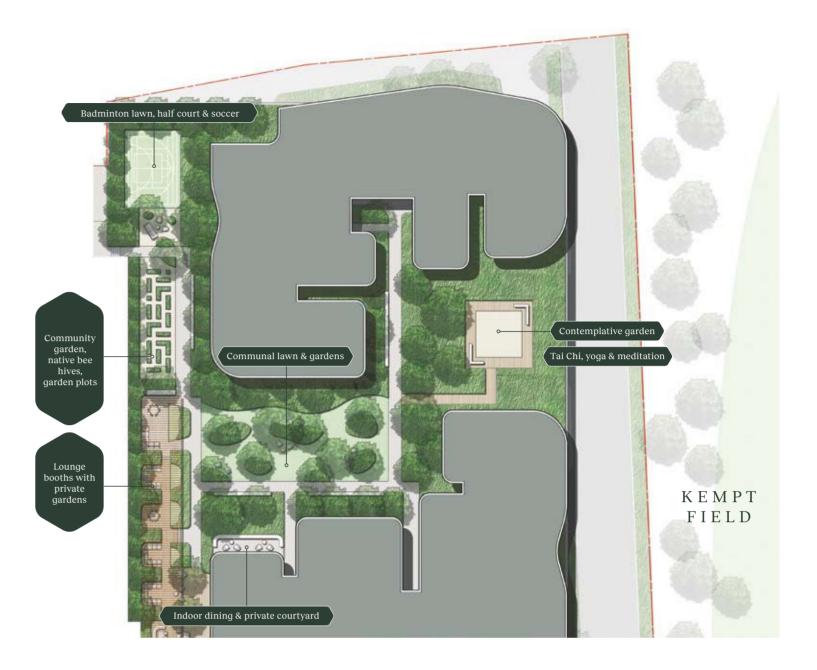

## THE EVERYDAY

**AMENITIES PLAN** Outdoor Dining & BBQ Indoor Dining Sun Deck Games Room Fitness & Wellness Studio Beyond BY FRIDCORP.

#### ACTIVE

Social spaces within the landscape design include a series of garden booths where you can settle in as a group, share a picnic or use the Japanese grill. A multi-purpose court, designed for badminton or futsal is a place to savour the joy of the game (and the sweetness of victory). Nearby a veggie garden will be a place to grow fresh produce, herbs and even tea plants for the ultimate fresh brew.

#### IMMERSIVE

In the more protected area of the garden, 360 Degrees Landscape Architects have let the plants grow wild. Here you can get away from it all and wander off the beaten path, grab a chair and surround yourself in lush foliage.

#### CONTEMPLATIVE

A collection of garden nooks creates serene spaces for you to unwind and take in the park views. These secluded gardens, including the meditation deck perched above Kempt Field, offer reprieve from daily life, creating the opportunity to reconnect with nature and indulge in quiet moments.

Beyond offers the ultimate convenience — a full-size Woolworths supermarket and a collection of retailers on the ground floor. The community pick up service for Beyond residents makes shopping safe and easy, bags brimming with produce ready to go. A last-minute shop, a missing ingredient, or a late-night craving are all on your door step.