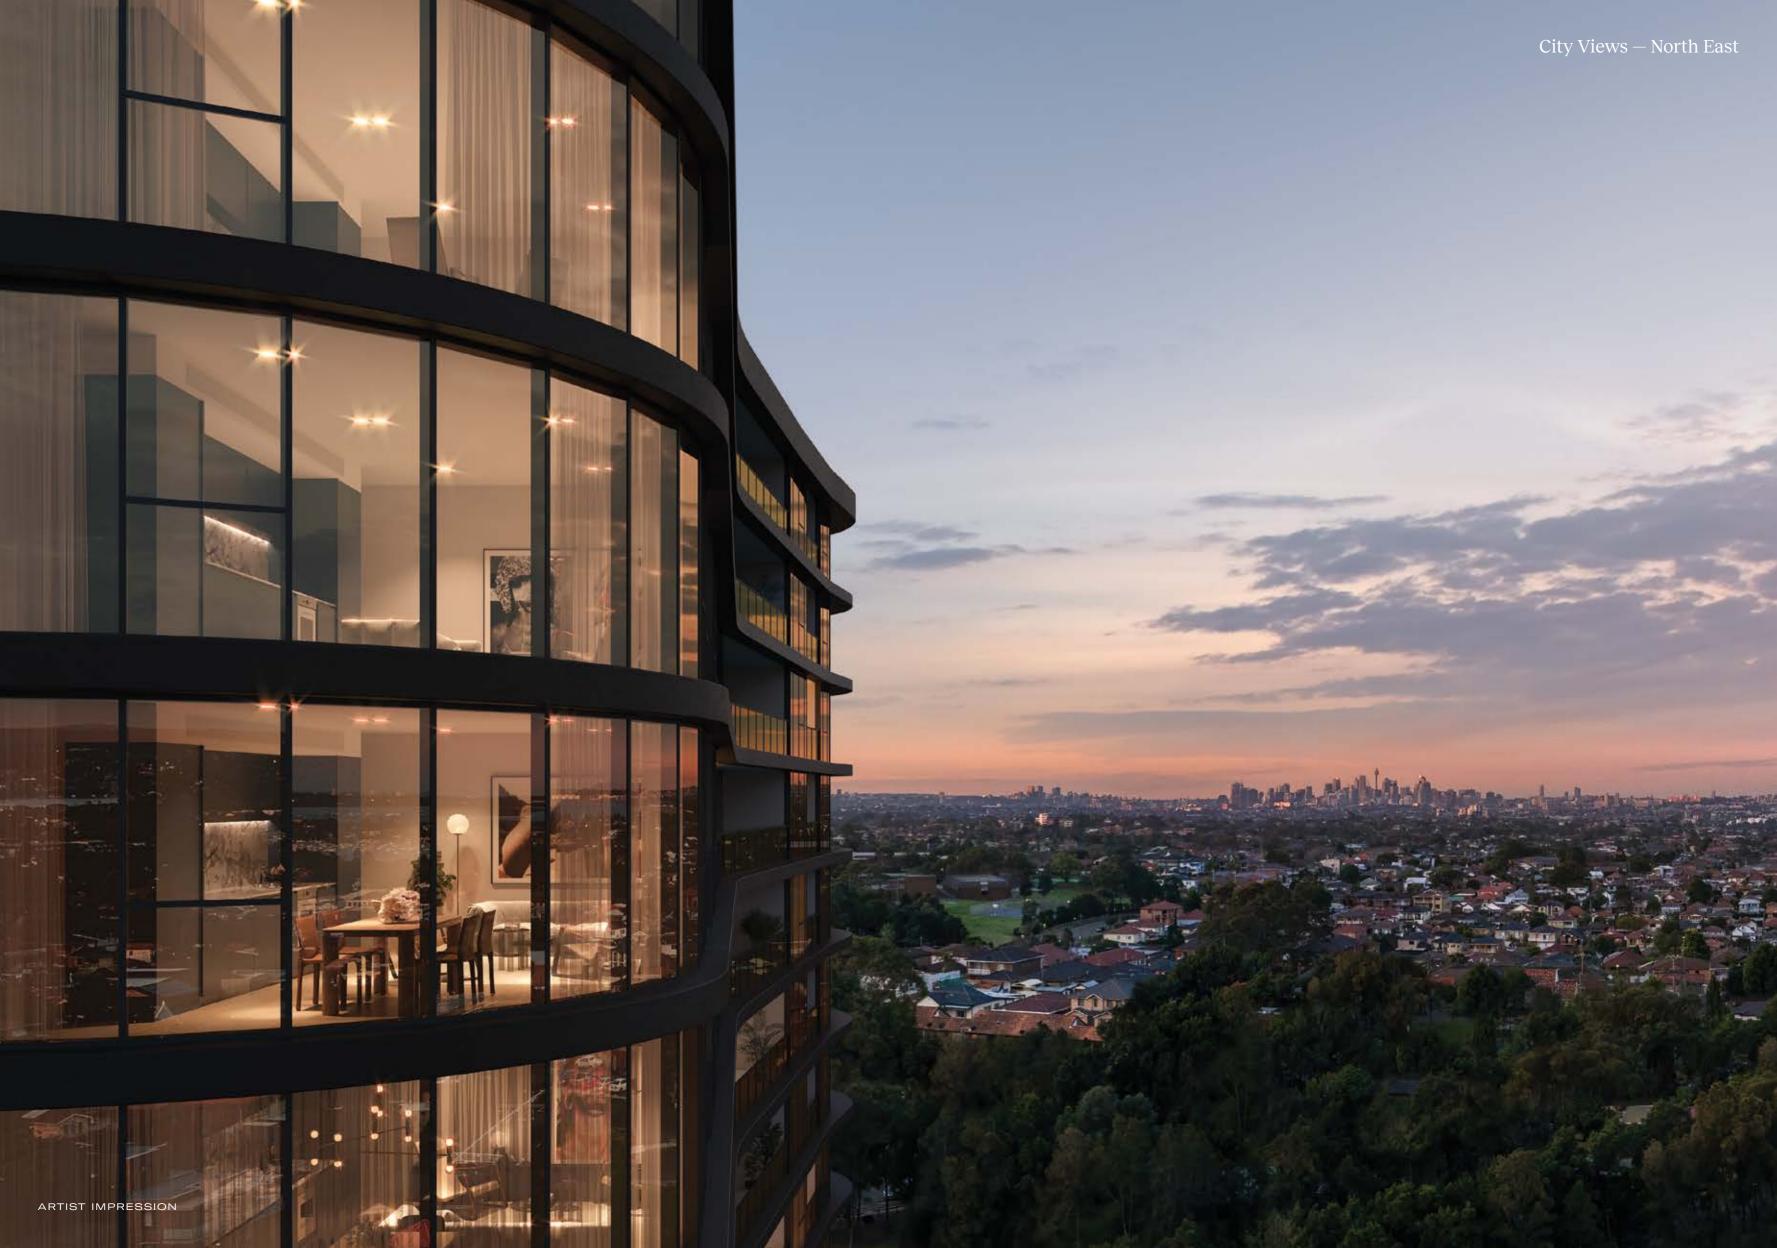

Hurstville is 16km from the CBD - only 19-minutes by express train. Sydney Airport is easily accessible and Botany Bay is just 5km from home. Hurstville has a pedestrian-friendly walk score of 81/100, meaning most daily tasks can be accomplished on foot, while walking trails and bike paths connect Hurstville to surrounding suburbs and parklands.

# IN NATURE

Woods Bagot has created two fresh colour schemes that hero natural materials such as stone benches, beautiful oak flooring and brushed brass finishes.

The organic geometry of the facade continues in the bathrooms, with softly contoured, custom-made baths and basins as well as mirrors that open to reveal additional storage space.

Bespoke bar joinery creates a sophisticated entrance statement that brings the ambience of a great cocktail bar to your home.

Be inspired from the moment you wake up to the moment you lie back in your luxurious bath.