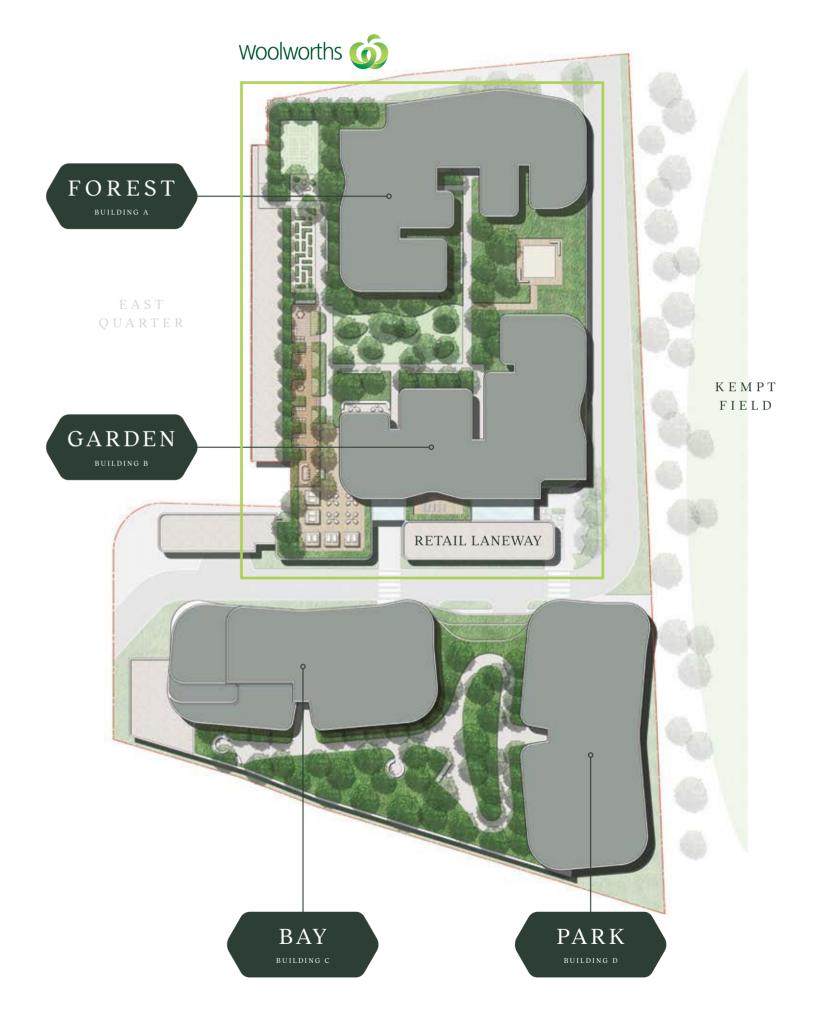

## PRECINCT

Beyond is a vibrant new precinct that celebrates the evolving popularity and prosperity of Hurstville.

The organic design articulates a timeless sculptural form that blends naturally into its surrounds and connects with the open air and green space of neighbouring parklands.

The Beyond retail precinct, anchored by Woolworths and diverse specialty retailers, creates an activated atmosphere day and night, bringing residents together and enhancing the sense of community living.

Beyond offers the ultimate convenience — a full-size Woolworths supermarket and a collection of retailers on the ground floor. The community pick up service for Beyond residents makes shopping safe and easy, bags brimming with produce ready to go. A last-minute shop, a missing ingredient, or a late-night craving are all on your door step.