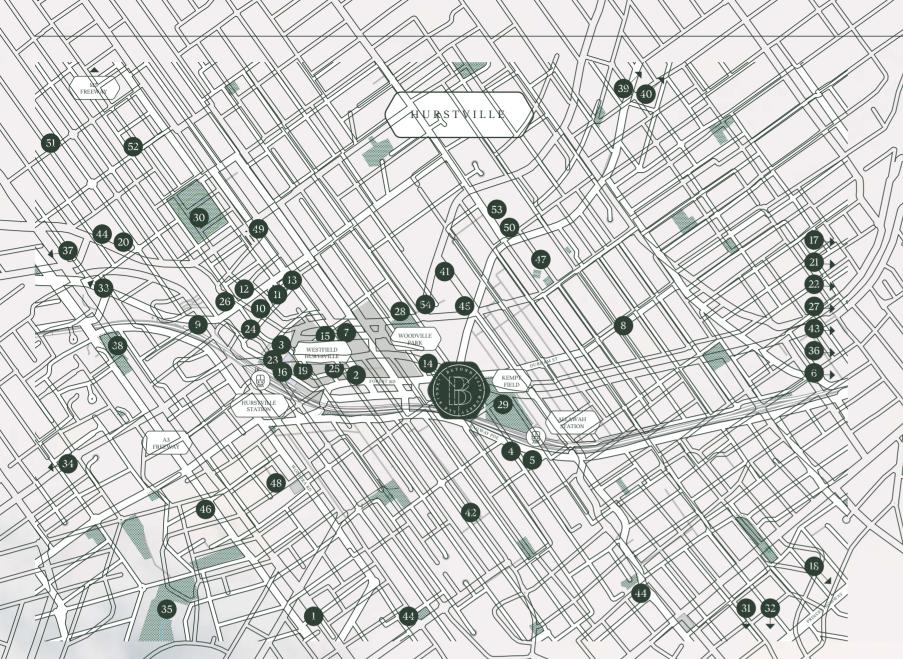

#### CAFE & DINING

- Oregano Bakery
- 2. Hurstville Chinese Restaurant
- 3. Sunny Harbour Yum Cha 4. Viking Courmet Pizza
- 5. Allawah Hotel
- 6. Signature Brasserie
- 7. Westfield rooftop dining
- 8. Mina Bakery
- 9. Nara Lounge

#### ENTERTAINMENT / LIFESTYLE

- 10. Hurstville Entertainment Centre
- 11. Hurstville Civic Theatre
- 12. Hurstville City Library
- 13. Hurstville City Museum

- 14. Woolworths & Beyond retail laneway
- 15. Westfield Shopping Centre
- 16. Hurstville Central
- 17. Kogarah Town Centre
- 18. Ramsgate Foodies & Farmers Market
- 19. Hurstville Growers Market

#### MEDICAL

- 20. Hurstville Private Hospital
- 21. St George Private Hospital
- 22. St George Public Hospital
- 23. Hurstville Town Medical Centre
- 24. Wales Medical Centre
- 25. Hurstville Medical Practice
- 26. Waratah Private Hospital

#### SPORTS / RECREATION

- 27. Brighton Le Sands Beach
- 28. Woodville Park
- 29. Kempt Field
- 30. Hurstville Oval
- 31. Koqarah Bay Sailing Club
- 32. Botany Bay Yacht Club
- 33. Skate Bowl at Olds Park
- 34. Hurstville Golf Club
- 35. Poulton Park
- 36. San Souci Wharf
- 37. Aquatic and Leisure Centre
- 38. Arrowsmith Dog Park

#### EDUCATION

- 39. Sydney University
  40. University of Technology Sydney
- 41. Georges River College & Hurstville Boys Campus
- 42. St George Christian School
- 43. Tafe NSW St George Campus
- 44. Good Start Early Learning Childcare
- 45. Hurstville Public School
- 46. Hurstville South Public School
- 47. Sydney Technical High School
- 48. Woniora Road School
- 49. Danebank Anglican School for Girls
- 50. Bethany College
- 51. My Little Angels Learning Academy
- 52. SDN Hurstville Children's Education and Care Centre
- 53. St Mary Star of the Sea Catholic Primary
- 54. Hurstville Adventist School