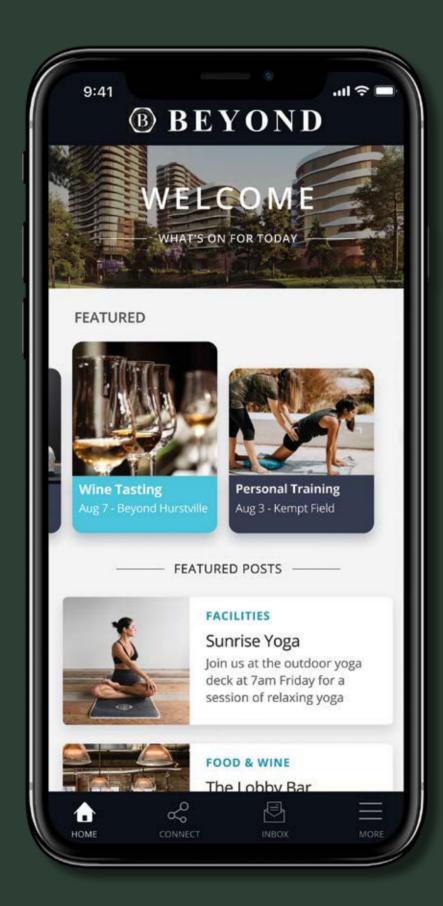

#### Circadian Lighting

Lighting technology mimics circadian rhythms to assist in regenerative sleep and a balanced mind and body.

The Beyond community app is designed to make life simple and foster a sense of community.

#### Make Connections

Connect with the Beyond community, create shared-interest groups, from wine clubs to running clubs, discover new passions and explore local events and activities.

#### **Exclusive Offers**

Receive exclusive offers from local retailers and stay connected with Hurstville's community and events.

#### Virtual Concierge

Book private spaces and personal training, manage your social calendar and your parcel deliveries, all from the convenience of home, work or on the move, 24/7.

#### Experience

The Beyond community app is supported both online and in person by our customer experience team who are with you at every step ensuring you have a seamless experience and to help you settle in to your new home.