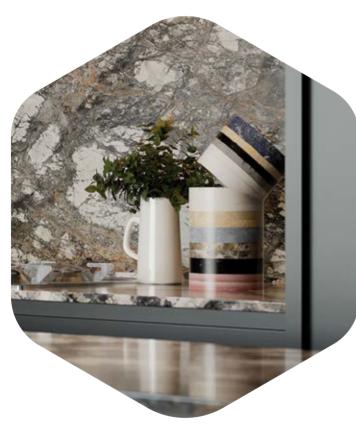

# IN NATURE

Woods Bagot has created two fresh colour schemes that hero natural materials such as stone benches, beautiful oak flooring and brushed brass finishes.

The organic geometry of the facade continues in the bathrooms, with softly contoured, custom-made baths and basins as well as mirrors that open to reveal additional storage space.