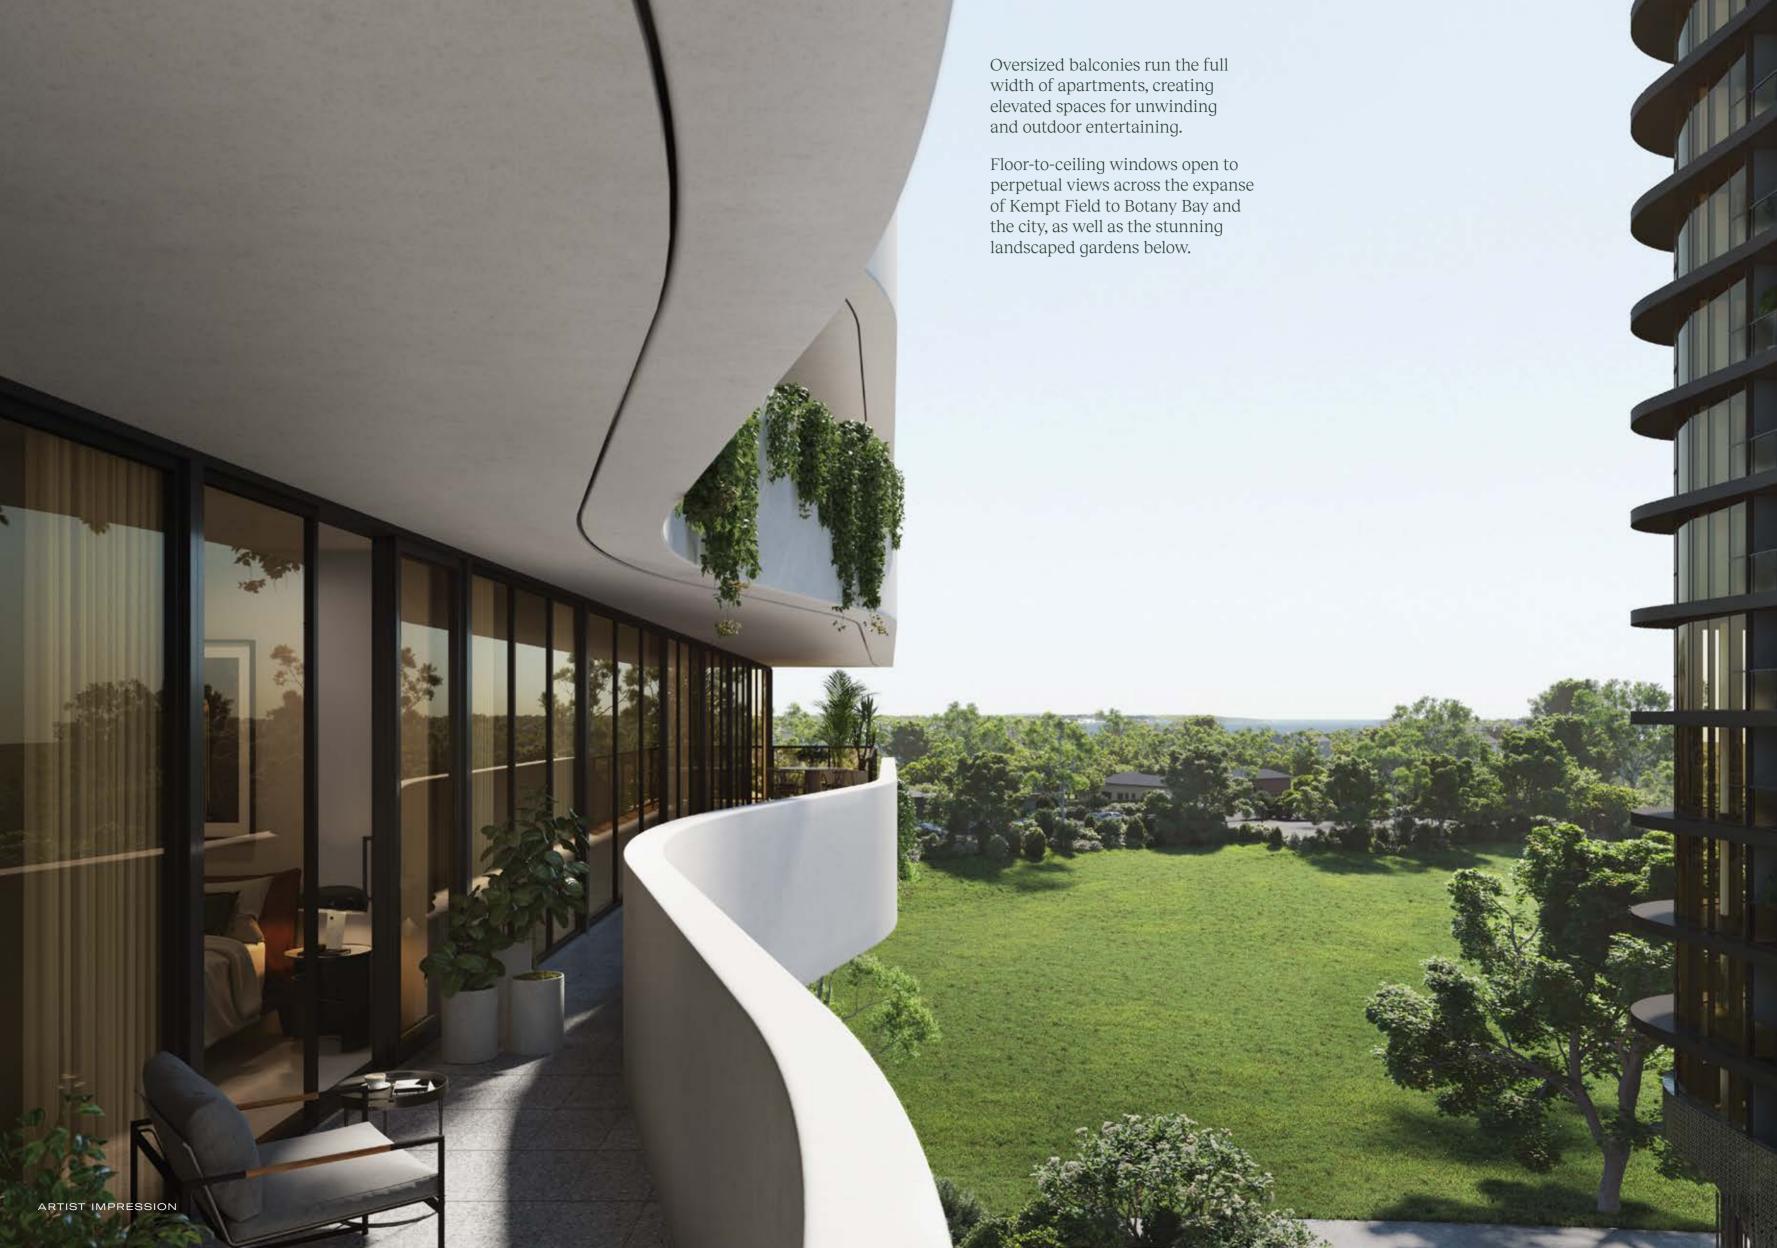

Hurstville is 16km from the CBD - only 19-minutes by express train. Sydney Airport is easily accessible and Botany Bay is just 5km from home. Hurstville has a pedestrian-friendly walk score of 81/100, meaning most daily tasks can be accomplished on foot, while walking trails and bike paths connect Hurstville to surrounding suburbs and parklands.

We believe in designing from the inside out, framed with organic, sculptural architecture. The result is timeless quality balancing form and function.

Sculptural silhouettes rest respectfully on the Hurstville skyline while brick detail pays homage to Hurstville's history. Expansive landscaping unites Beyond with Kempt Field while the considered design enhances views and ambience to all residences. It's this fluidity of design that speaks to life at Beyond, where time becomes endless and communities flourish.

#### CONTEMPLATIVE

A collection of garden nooks creates serene spaces for you to unwind and take in the park views. These secluded gardens, including the meditation deck perched above Kempt Field, offer reprieve from daily life, creating the opportunity to reconnect with nature and indulge in quiet moments.