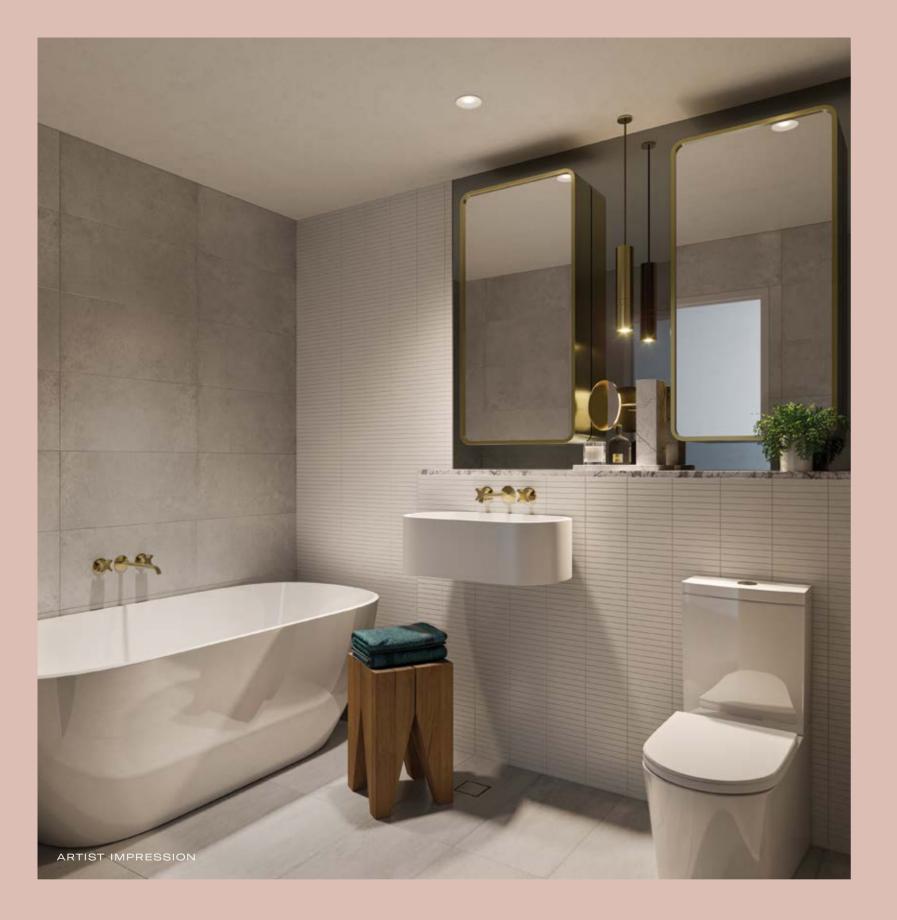

# IN NATURE

Woods Bagot has created two fresh colour schemes that hero natural materials such as stone benches, beautiful oak flooring and brushed brass finishes.

The organic geometry of the facade continues in the bathrooms, with softly contoured, custom-made baths and basins as well as mirrors that open to reveal additional storage space.