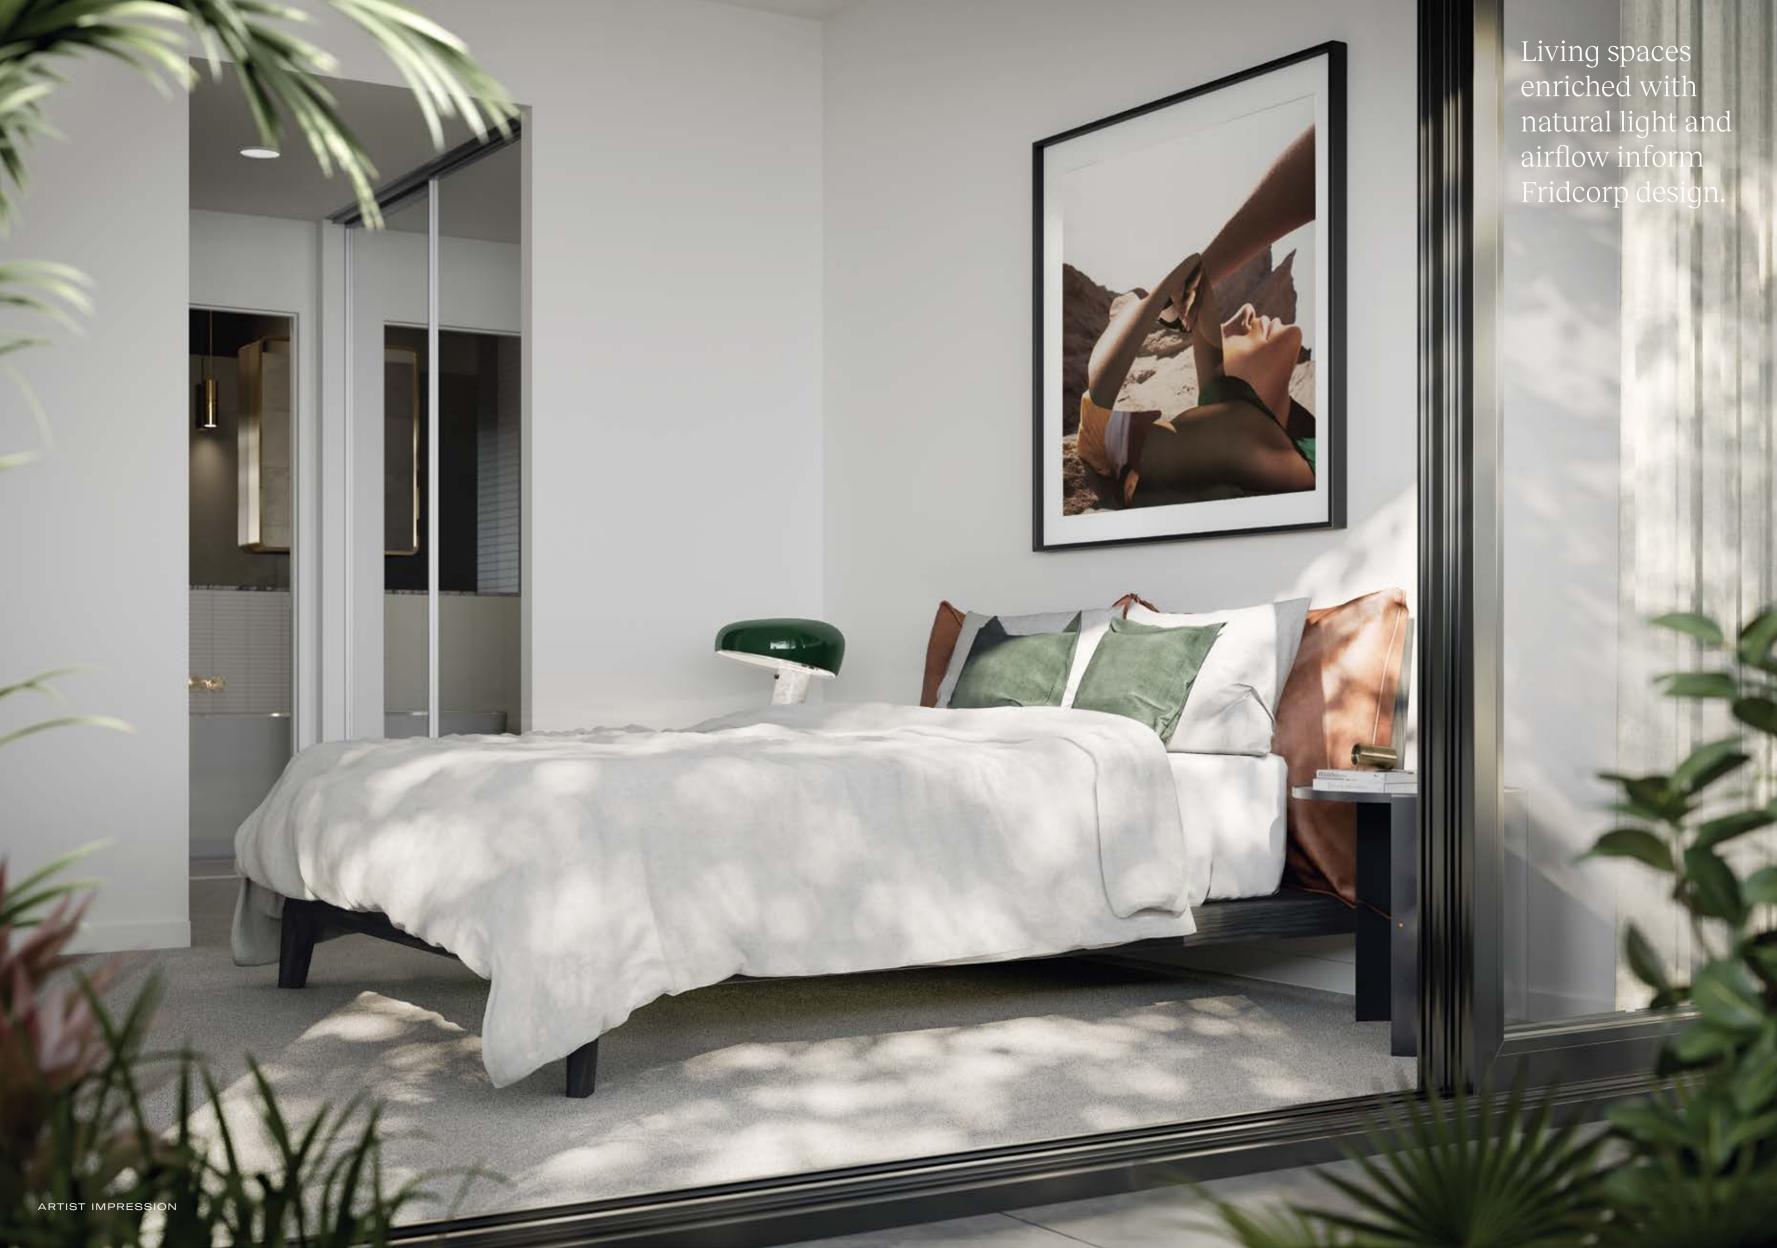

# IN NATURE

Woods Bagot has created two fresh colour schemes that hero natural materials such as stone benches, beautiful oak flooring and brushed brass finishes.

The organic geometry of the facade continues in the bathrooms, with softly contoured, custom-made baths and basins as well as mirrors that open to reveal additional storage space.

Bespoke bar joinery creates a sophisticated entrance statement that brings the ambience of a great cocktail bar to your home.

Be inspired from the moment you wake up to the moment you lie back in your luxurious bath.