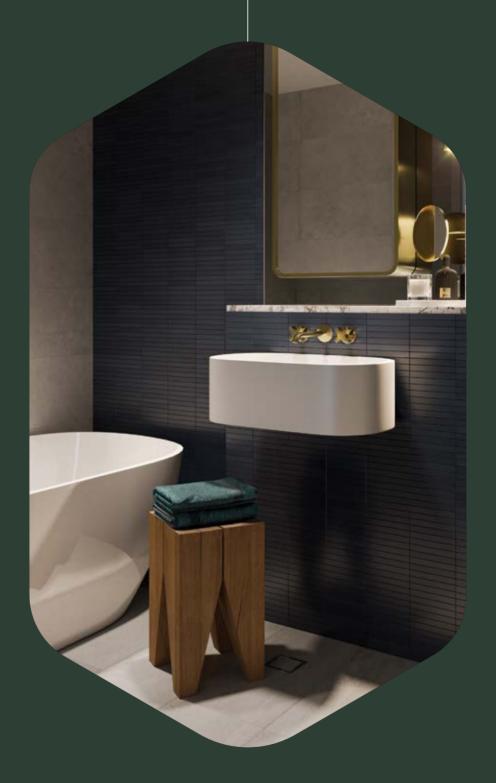

# IN NATURE

Woods Bagot has created two fresh colour schemes that hero natural materials such as stone benches, beautiful oak flooring and brushed brass finishes.

The organic geometry of the facade continues in the bathrooms, with softly contoured, custom-made baths and basins as well as mirrors that open to reveal additional storage space.

Bespoke bar joinery creates a sophisticated entrance statement that brings the ambience of a great cocktail bar to your home.

Be inspired from the moment you wake up to the moment you lie back in your luxurious bath.