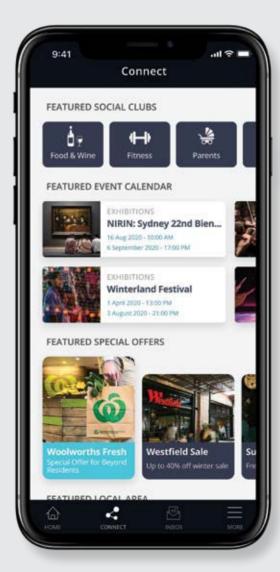

#### Circadian Lighting

Lighting technology mimics circadian rhythms to assist in regenerative sleep and a balanced mind and body.

The Beyond community app is designed to make life simple and foster a sense of community.

#### Make Connections

Connect with the Beyond community, create shared-interest groups, from wine clubs to running clubs, discover new passions and explore local events and activities.

#### **Exclusive Offers**

Receive exclusive offers from local retailers and stay connected with Hurstville's community and events.

#### Virtual Concierge

Book private spaces and personal training, manage your social calendar and your parcel deliveries, all from the convenience of home, work or on the move, 24/7.

#### Experience

The Beyond community app is supported both online and in person by our customer experience team who are with you at every step ensuring you have a seamless experience and to help you settle in to your new home.