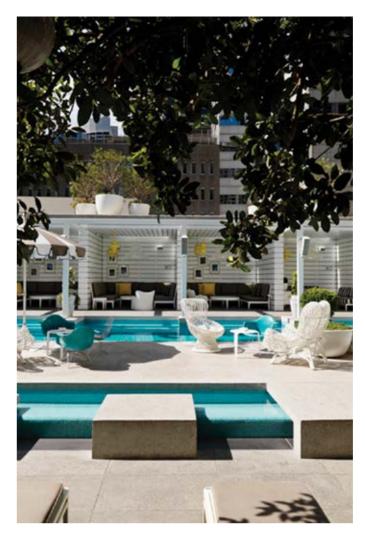

## PLACE

BELONG

The lobby bar is an extension of your home — a place to connect, belong, and elevate your daily experience.

SPACES WITH DEPTH OF CHARACTER SPACES THAT ENHANCE YOUR DAILY EXPERIENCE

Beyond is a holistic environment that nurtures social, emotional and physical wellness. Seamlessly connected spaces adapt to suit your personal needs, from socialising to solitude. A morning run or group tai chi session, finished with a relaxing moment in the sauna can all form part of your daily routine.

### SPACES

BEYOND LEVEL•2

Lose yourself in the gardens for moments of quiet restoration. Host events in private spaces reserved exclusively for you and your guests. Here, simple moments can transform into unforgettable experiences and lasting connections that allow you to write your own story.

## BEYOND

The creation of inspiring spaces is at the core of Fridcorp's design philosophy. At Beyond, indoor and outdoor spaces cover an expansive raised podium, providing residents with areas for wellness and sanctuary, entertaining and socialising.

#### ACTIVE

Social spaces within the landscape design include a series of garden booths where you can settle in as a group, share a picnic or use the Japanese grill. A multi-purpose court, designed for badminton or futsal is a place to savour the joy of the game (and the sweetness of victory). Nearby a veggie garden will be a place to grow fresh produce, herbs and even tea plants for the ultimate fresh brew.

#### IMMERSIVE

In the more protected area of the garden, 360 Degrees Landscape Architects have let the plants grow wild. Here you can get away from it all and wander off the beaten path, grab a chair and surround yourself in lush foliage.

#### CONTEMPLATIVE

A collection of garden nooks creates serene spaces for you to unwind and take in the park views. These secluded gardens, including the meditation deck perched above Kempt Field, offer reprieve from daily life, creating the opportunity to reconnect with nature and indulge in quiet moments.