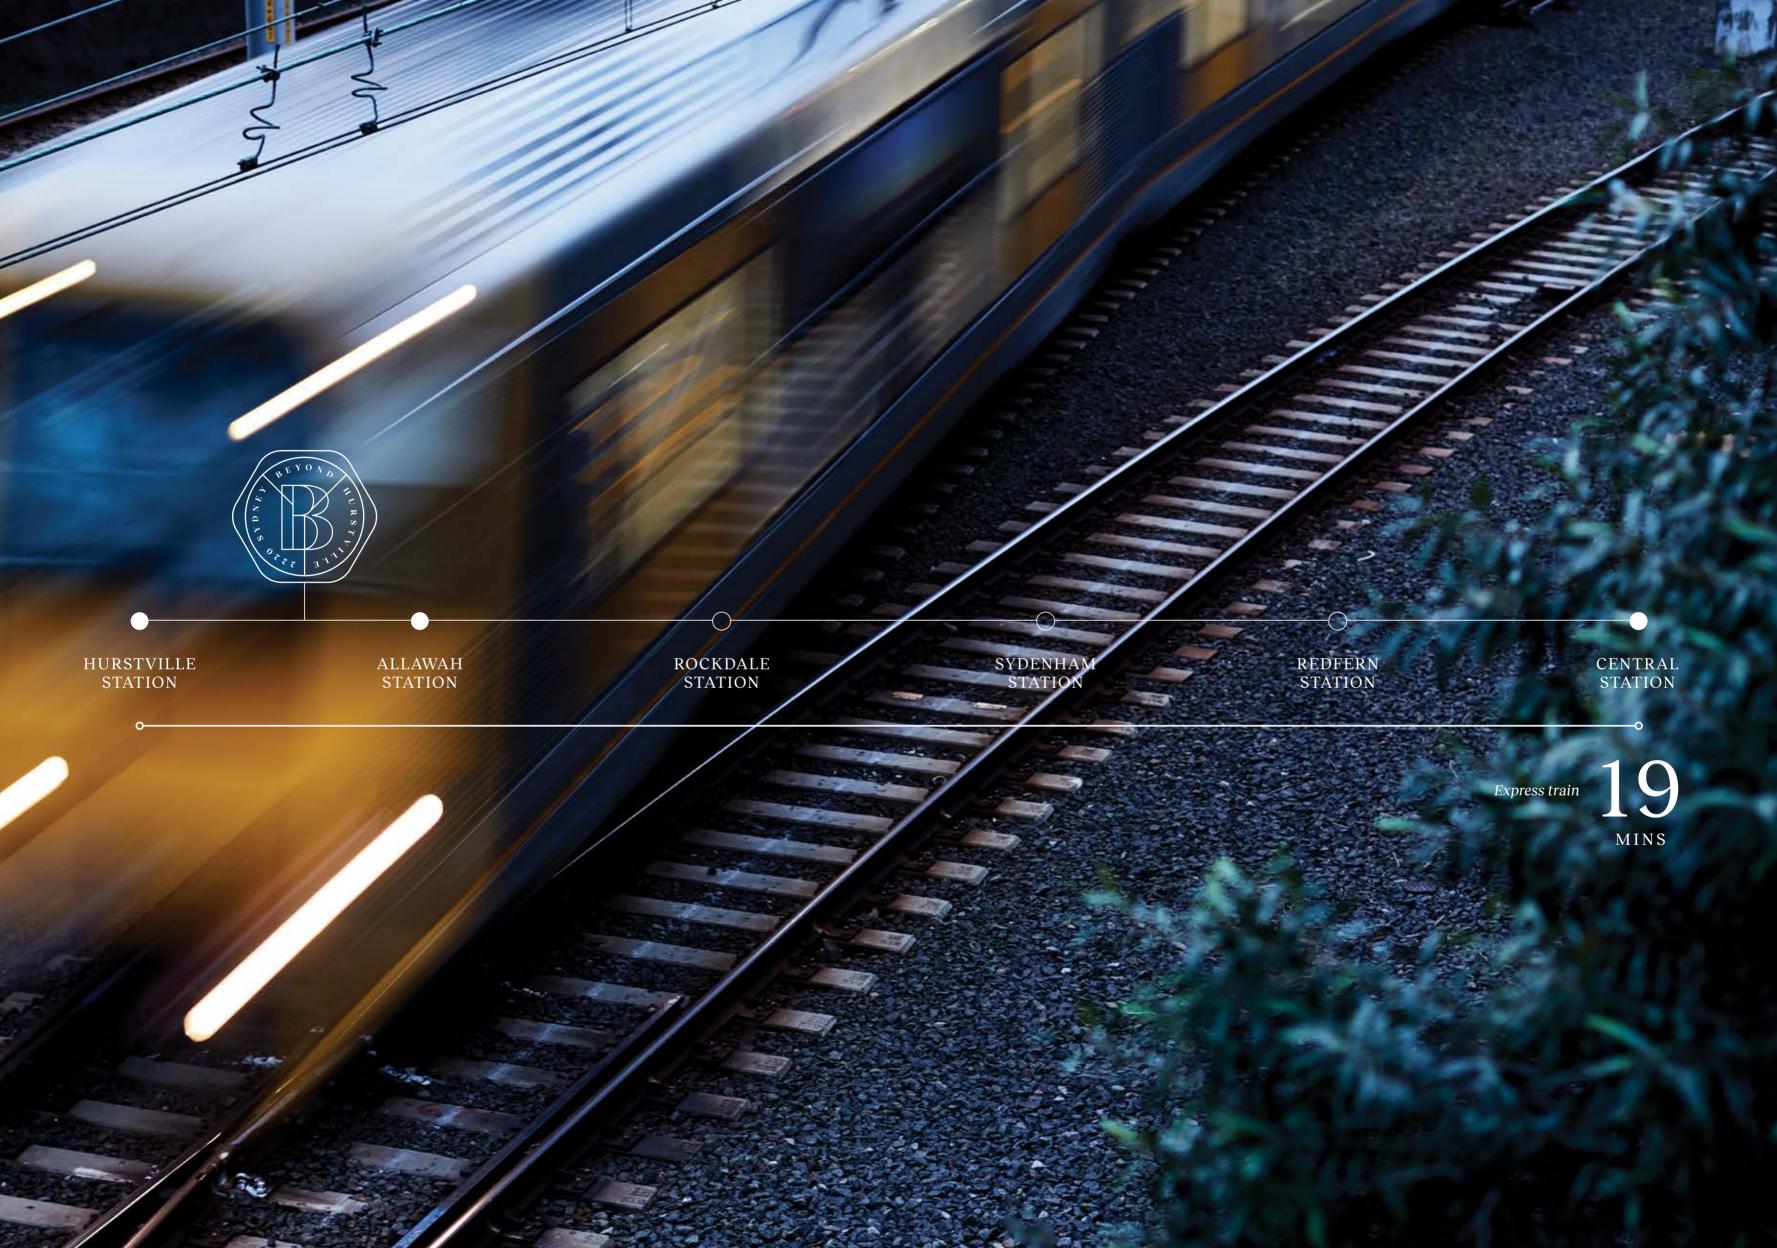

Hurstville is 16km from the CBD - only 19-minutes by express train. Sydney Airport is easily accessible and Botany Bay is just 5km from home. Hurstville has a pedestrian-friendly walk score of 81/100, meaning most daily tasks can be accomplished on foot, while walking trails and bike paths connect Hurstville to surrounding suburbs and parklands.