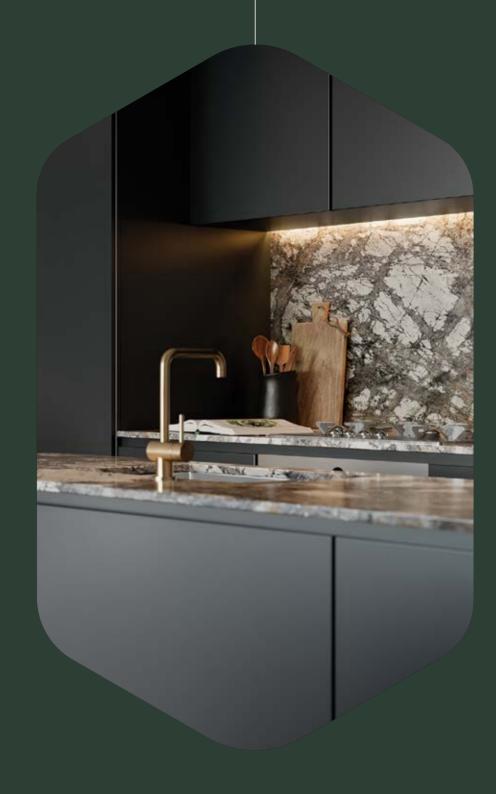

# IN NATURE

Woods Bagot has created two fresh colour schemes that hero natural materials such as stone benches, beautiful oak flooring and brushed brass finishes.

The organic geometry of the facade continues in the bathrooms, with softly contoured, custom-made baths and basins as well as mirrors that open to reveal additional storage space.

Bespoke bar joinery creates a sophisticated entrance statement that brings the ambience of a great cocktail bar to your home.

Be inspired from the moment you wake up to the moment you lie back in your luxurious bath.